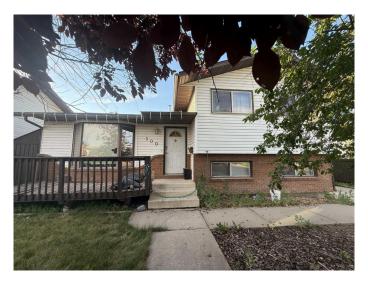

# \$270,000 - 100 Robinson Drive Se, Medicine Hat

MLS® #A2238478

## \$270,000

4 Bedroom, 2.00 Bathroom, 1,072 sqft Residential on 0.11 Acres

Ross Glen, Medicine Hat, Alberta

Fully developed 4 level split in Ross Glen with 4 bedrooms/2 bathrooms. Lots of potential with a spacious living room, kitchen and large dining area with sliding doors to the rear deck. Upper level features 3 bedrooms and 4 pce bath. Lower level has another bedroom along with family room and 3 pce bath. The basement has a rec area, laundry room and another room that could be used as a 5th bedroom (doesn't have a closet and window doesn't meet egress). The yard is fully fenced with an oversized single detached garage and lots of parking off street at the front with a long concrete driveway (long enough for an RV). This property is being sold "as is, where is" on date of possession.

# **Community Information**

Address 100 Robinson Drive Se

Subdivision Ross Glen
City Medicine Hat
County Medicine Hat

Province Alberta
Postal Code T1B3A3