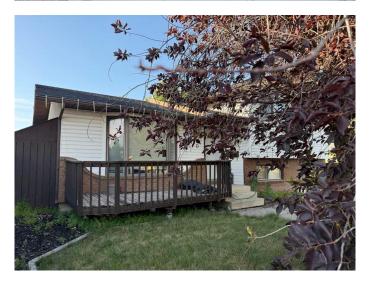

## \$270,000

4 Bedroom, 2.00 Bathroom, 1,072 sqft Residential on 0.11 Acres

Ross Glen, Medicine Hat, Alberta

Fully developed 4 level split in Ross Glen with 4 bedrooms/2 bathrooms. Lots of potential with a spacious living room, kitchen and large dining area with sliding doors to the rear deck. Upper level features 3 bedrooms and 4 pce bath. Lower level has another bedroom along with family room and 3 pce bath. The basement has a rec area, laundry room and another room that could be used as a 5th bedroom (doesn't have a closet and window doesn't meet egress). The yard is fully fenced with an oversized single detached garage and lots of parking off street at the front with a long concrete driveway (long enough for an RV). This property is being sold "as is, where is" on date of possession.