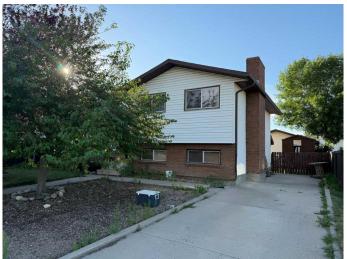

## \$270,000

4 Bedroom, 2.00 Bathroom, 1,072 sqft Residential on 0.11 Acres

Ross Glen, Medicine Hat, Alberta

Fully developed 4 level split in Ross Glen with 4 bedrooms/2 bathrooms. Lots of potential with a spacious living room, kitchen and large dining area with sliding doors to the rear deck. Upper level features 3 bedrooms and 4 pce bath. Lower level has another bedroom along with family room and 3 pce bath. The basement has a rec area, laundry room and another room that could be used as a 5th bedroom (doesn't have a closet and window doesn't meet egress). The yard is fully fenced with an oversized single detached garage and lots of parking off street at the front with a long concrete driveway (long enough for an RV). This property is being sold "as is, where is" on date of possession.

### **Exterior**

Exterior Features Other

Lot Description Back Lane

Roof Asphalt Shingle
Construction Brick, Vinyl Siding
Foundation Poured Concrete