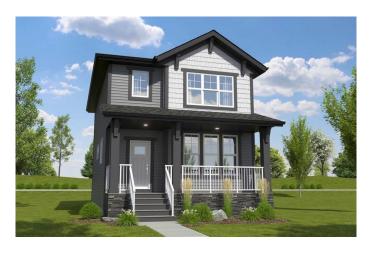

# \$609,900

3 Bedroom, 3.00 Bathroom, 1,604 sqft Residential on 0.08 Acres

Heartland, Cochrane, Alberta

Welcome to 426 Heartland Way, a beautifully designed detached home by Daytona Homes offering over 1,600 square feet of modern living in the heart of Cochrane's Heartland community. With three bedrooms, two and a half bathrooms, and thoughtful upgrades throughout, this home is a perfect blend of comfort, function, and style.

Step inside to a bright and open layout that immediately feels welcoming. The front great room sets the tone for relaxed living, flowing effortlessly toward the rear of the home. A versatile den sits just off the main path, perfect for a home office or quiet reading nook. At the center of the main floor, the dining area is ideally located for everyday meals or casual entertaining. The spacious kitchen anchors the rear of the home, featuring a large island, modern cabinetry, and plenty of prep space. A tucked-away two-piece bathroom adds convenience without interrupting the flow.

Upstairs, two generously sized bedrooms at the back of the home share a full four-piece bathroom. A centrally located laundry room adds practicality, and at the front, the private primary suite offers a peaceful retreat with a large walk-in closet and a five-piece ensuite complete with dual sinks, a soaker tub, and a separate shower.

## development.

Built with Daytona Homes' signature quality and attention to detail, this home is move-in ready and designed for real life.

Discover the charm of Cochrane living with the reliability and design you can count on.