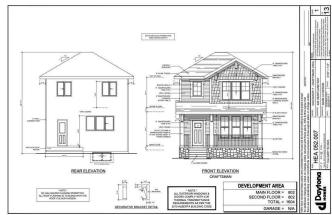

## **Essential Information**

MLS® # A2235464 Price \$609,900

Bedrooms 3
Bathrooms 3.00
Full Baths 2
Half Baths 1

Square Footage 1,604 Acres 0.08 Year Built 2025

Type Residential
Sub-Type Detached
Style 2 Storey
Status Active