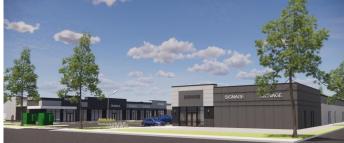

#### \$40

0 Bedroom, 0.00 Bathroom, Commercial on 0.00 Acres

Forest Lawn Industrial, Calgary, Alberta

Now pre-leasing retail bays at Eastpoint Centre, a new retail plaza coming to 5291 28 Ave SE, Calgary â€" anticipated completion in 2027. This high-exposure development will be home to Tim Hortons and KFC, driving consistent traffic to the site. Units range from 1,100–2,500 sq. ft. and are suitable for a wide variety of uses including medical, dental, pharmacy, physio, chiro, massage, vet clinic, financial services, food franchises, liquor store, and many more. Ideally located with excellent access to major routes including 17th Ave SE (0.5 km), Peigan Trail, Stoney Trail, Deerfoot Trail, and Trans-Canada Hwy. The property is conveniently located just 12 km from downtown and 18 km from the airport, making it a prime opportunity to have your business located.