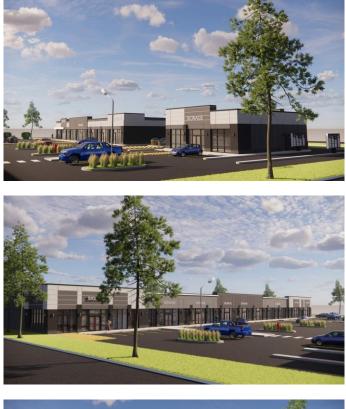

#### \$40

0 Bedroom, 0.00 Bathroom, Commercial on 0.00 Acres

Forest Lawn Industrial, Calgary, Alberta

Now pre-leasing retail bays at Eastpoint Centre, a new retail plaza coming to 5291 28 Ave SE, Calgary â€" anticipated completion in 2027. This high-exposure development will be home to Tim Hortons and KFC, driving consistent traffic to the site. Units range from 1,100–2,500 sq. ft. and are suitable for a wide variety of uses including medical, dental, pharmacy, physio, chiro, massage, vet clinic, financial services, food franchises, liquor store, and many more. Ideally located with excellent access to major routes including 17th Ave SE (0.5 km), Peigan Trail, Stoney Trail, Deerfoot Trail, and Trans-Canada Hwy. The property is conveniently located just 12 km from downtown and 18 km from the airport, making it a prime opportunity to have your business located.