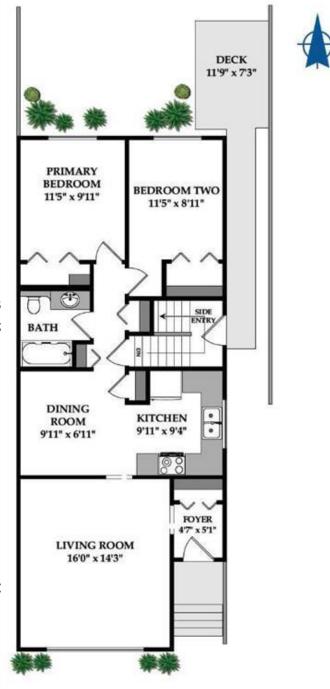

### \$398,893

4 Bedroom, 2.00 Bathroom, 940 sqft Residential on 0.07 Acres

Dover, Calgary, Alberta

112 Dovertree Place SE | Nestled On A Quiet Street In The Community Of Dover, This Semi-Detached Bungalow Home Offers 2-Bedrooms & 1-Bath On Main Floor, Plus A Developed Basement, Kitchenette, 2-Bedrooms & A 4 PCE Bathroom & Additional Living Space | Great Value Close To Downtown Calgary | Located On A Quiet Street With Easy Access To Transit, Schools, Parks, & Major Routes Like Deerfoot Trail & 17 Avenue | No Interior Photos As Tenant Occupied | Currently Rented To One Tenant (Up & Down).

#### **Essential Information**

MLS® # A2234912 Price \$398,893

Bedrooms 4

Bathrooms 2.00

Full Baths 2

Square Footage 940

Acres 0.07

Year Built 1975