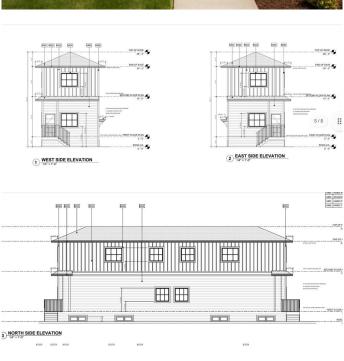

# \$575,000

1 Bedroom, 1.00 Bathroom, 1,218 sqft Residential on 0.07 Acres

Inglewood, Calgary, Alberta

Attention Builders, Developers and Investors! Rare development opportunity in the sought-after community of Inglewood. DP APPROVED for back-to-back duplex including two legal basement suites (4 UNITS). Utilities have been disconnected and the DEMOLITION PERMIT has been APPROVED. Start building this season! Inside of the existing house has been demolished down to the studs, no asbestos to deal with. Located in one of Calgary's most vibrant neighborhoods, just 8 minutes to downtown, close to schools, parks, and the city's top entertainment and shopping districts. Don't miss your chance to build in a prime inner-city location with strong resale or rental potential.