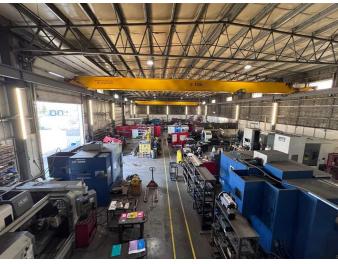

#### \$16

0 Bedroom, 0.00 Bathroom, Commercial on 0.00 Acres

Foothills, Calgary, Alberta

Industrial Shop with Office, Yard and Crane. Ideal for small welding or machine shop. Office Size: 144 SF Warehouse: 1,680 SF Total Size: 1,824 SF Yard (Included): 1,250 SF (approx.) Basic Rent: \$16.00 Per SF Operating Costs: \$7.75 Per SF Includes: Make-up air, Shared crane (5 Ton), Shared boardroom, Possible shared reception, Shared bathrooms, Shared  $16\hat{a} \in \mathbb{T} \times 16\hat{a} \in \mathbb{T}$  loading door. Power: 400a/480v