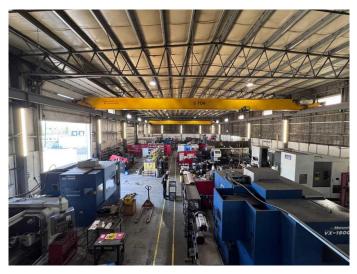

#### \$16

0 Bedroom, 0.00 Bathroom, Commercial on 0.00 Acres

Foothills, Calgary, Alberta

Industrial Shop with Office, Yard and Crane. Ideal for small welding or machine shop. Office Size: 144 SF Warehouse: 1,680 SF Total Size: 1,824 SF Yard (Included): 1,250 SF (approx.) Basic Rent: \$16.00 Per SF Operating Costs: \$7.75 Per SF Includes: Make-up air, Shared crane (5 Ton), Shared boardroom, Possible shared reception, Shared bathrooms, Shared  $16\hat{a} \in \mathbb{T} \times 16\hat{a} \in \mathbb{T}$  loading door. Power: 400a/480v