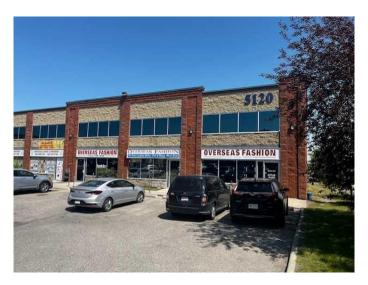

# \$1,770,000 - 171, 175 & 179, 5120 47 Street Ne, Calgary

MLS® #A2234245

## \$1,770,000

0 Bedroom, 0.00 Bathroom, Commercial on 0.00 Acres

Westwinds, Calgary, Alberta

Court-appointed/receivership sale!! (Property is being sold in as-is, where-is condition. No warranties or representation from the seller will be made ). Retail space for sale with DC zoning, in one of the busiest retail plazas in Castleridge NE Calgary, and in very close proximity to the Airport. 3025 Sq/ft shell space suitable for your taste of development with business requirement. (Approx. 1,000 sqft each for the 3 units). If you are looking for a smaller space, then you can buy one individual unit which is approx. 1000 sq/ft. All 3 units could be sold separately or jointly. This particular bay is north facing with front and back main door access, along with an overhead door on the back, don't miss out on this great location with lots of exposure, on the corner of 50th Ave and visible from 47th street, NE Very close to communities like Whitehorn, temple, Castleridge and falconridge. (Property tax is estimated for 3 units together)