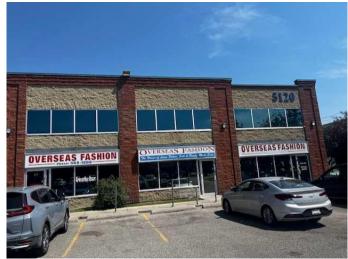

# \$1,770,000 - 171, 175 & 179, 5120 47 Street Ne, Calgary

MLS® #A2234245

## \$1,770,000

0 Bedroom, 0.00 Bathroom, Commercial on 0.00 Acres

Westwinds, Calgary, Alberta

Court-appointed/receivership sale!! (Property is being sold in as-is, where-is condition. No warranties or representation from the seller will be made ). Retail space for sale with DC zoning, in one of the busiest retail plazas in Castleridge NE Calgary, and in very close proximity to the Airport. 3025 Sq/ft shell space suitable for your taste of development with business requirement. (Approx. 1,000 sqft each for the 3 units). If you are looking for a smaller space, then you can buy one individual unit which is approx. 1000 sq/ft. All 3 units could be sold separately or jointly. This particular bay is north facing with front and back main door access, along with an overhead door on the back, don't miss out on this great location with lots of exposure, on the corner of 50th Ave and visible from 47th street, NE Very close to communities like Whitehorn, temple, Castleridge and falconridge. (Property tax is estimated for 3 units together)