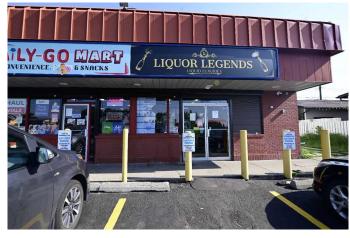

# \$279,000 - 6 B, 4100 Marlborough Drive Ne, Calgary

MLS® #A2233968

### \$279,000

0 Bedroom, 0.00 Bathroom, Commercial on 0.00 Acres

Marlborough, Calgary, Alberta

This modern, high-visibility liquor store is strategically located in NE Calgary's Marlborough area, right next to a thriving convenience store (also for sale). Opened less than a year ago, the store is already bringing in ~\$2,000 in daily sales, and revenue continues to climb month over month. A combo purchase with the adjacent convenience store offers a synergistic investment opportunity, perfect for an ambitious operator looking to control two high-traffic retail streams under one roof. Key Features: