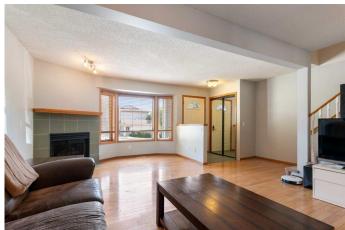

Step inside to find a thoughtfully designed layout featuring a welcoming foyer, a generous living room with a cozy fireplace, and large windows that flood the space with natural light. The well-appointed kitchen is bright and open, has ample cabinetry, and a breakfast nook that opens onto a private patioâ€"perfect for morning coffee or evening relaxation. Upstairs, you'II find three bedrooms, including a primary suite with access to a 2-piece ensuite bath. The finished basement offers additional living space that can serve as a media room, home gym, office, or rec room. Additionally, this home has central Air Conditioning for those hot summer days, and has had the POLY-B professionally removed and replaced.

| Cooling         | Central Air      |
|-----------------|------------------|
| Fireplace       | Yes              |
| # of Fireplaces | 1                |
| Fireplaces      | Gas, Living Room |
| Has Basement    | Yes              |
| Basement        | Finished, Full   |