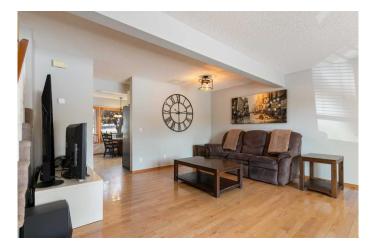

Step inside to find a thoughtfully designed layout featuring a welcoming foyer, a generous living room with a cozy fireplace, and large windows that flood the space with natural light. The well-appointed kitchen is bright and open, has ample cabinetry, and a breakfast nook that opens onto a private patioâ€"perfect for morning coffee or evening relaxation. Upstairs, you'II find three bedrooms, including a primary suite with access to a 2-piece ensuite bath. The finished basement offers additional living space that can serve as a media room, home gym, office, or rec room. Additionally, this home has central Air Conditioning for those hot summer days, and has had the POLY-B professionally removed and replaced.