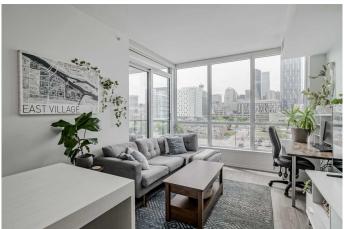

## \$315,000

1 Bedroom, 1.00 Bathroom, 566 sqft Residential on 0.00 Acres

Downtown East Village, Calgary, Alberta

Welcome to the lovely Condo at the sought-after Verve in Downtown East Village – a modern 1 bedroom plus Den, 1-bath high-rise apartment offering the perfect blend of style and convenience. Situated on the 4th floor with stunning west-facing views. This bright and airy unit features 9-foot ceilings. Enjoy a spacious Balcony that's perfect for taking in vibrant sunsets over downtown Calgary. The sleek Kitchen is equipped with quartz countertops and a central island. It features a stylish backsplash, a built-in oven, an electric cooktop and stainless steel appliances. The open-concept layout features a seamless integration between the Kitchen and Living Room, creating an inviting open floor plan perfect for entertaining or relaxing in comfort. The Primary Bedroom is generously sized while there is a Den with Glass door that is perfect to be the home office. A well-appointed 4-piece Bathroom and In-Suite Laundry add to the unit's functionality. Stay cool with central air conditioning and enjoy the convenience of titled underground parking. The Verve boasts premium amenities, including a fitness center, guest suite, party room, rooftop patio and recreation lounge. This home is ideally located just steps from the Riverfront Pathways, Prince's Island Park and Studio Bell. You'll also find Superstore, Bow Valley College and the Central Library just minutes away. It's a perfect choice for professionals, first-time buyers, or investors seeking vibrant urban living.