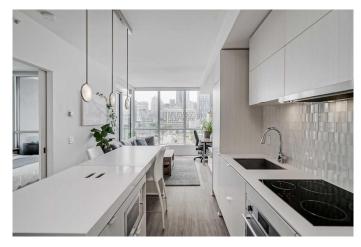

## \$315,000

1 Bedroom, 1.00 Bathroom, 566 sqft Residential on 0.00 Acres

Downtown East Village, Calgary, Alberta

Welcome to the lovely Condo at the sought-after Verve in Downtown East Village – a modern 1 bedroom plus Den, 1-bath high-rise apartment offering the perfect blend of style and convenience. Situated on the 4th floor with stunning west-facing views. This bright and airy unit features 9-foot ceilings. Enjoy a spacious Balcony that's perfect for taking in vibrant sunsets over downtown Calgary. The sleek Kitchen is equipped with quartz countertops and a central island. It features a stylish backsplash, a built-in oven, an electric cooktop and stainless steel appliances. The open-concept layout features a seamless integration between the Kitchen and Living Room, creating an inviting open floor plan perfect for entertaining or relaxing in comfort. The Primary Bedroom is generously sized while there is a Den with Glass door that is perfect to be the home office. A well-appointed 4-piece Bathroom and In-Suite Laundry add to the unit's functionality. Stay cool with central air conditioning and enjoy the convenience of titled underground parking. The Verve boasts premium amenities, including a fitness center, guest suite, party room, rooftop patio and recreation lounge. This home is ideally located just steps from the Riverfront Pathways, Prince's Island Park and Studio Bell. You'll also find Superstore, Bow Valley College and the Central Library just minutes away. It's a perfect choice for professionals, first-time buyers, or investors seeking vibrant urban living.

#### Interior

Interior Features Kitchen Island, Open Floorplan

Appliances Dishwasher, Electric Cooktop, Electric Oven, Range Hood, Refrigerator,

Washer/Dryer Stacked

Heating Forced Air Cooling Central Air