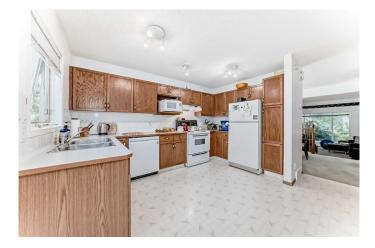

#### \$489,900

2 Bedroom, 3.00 Bathroom, 1,471 sqft Residential on 0.00 Acres

Strathcona Park, Calgary, Alberta

Spacious CORNER UNIT townhome in the well-established community of Strathcona Park. This home features a functional layout. The main floor enters into a cozy sunken living room with a gas fireplace and large bay-windows that flood the space with natural light. Enjoy entertaining in the formal dining room, or take advantage of the expansive kitchen with an eating nook, offering direct access to a private deckâ€"perfect for morning coffee or summer BBQs. A convenient 2-piece bathroom with in-suite washer and dryer completes the main floor.