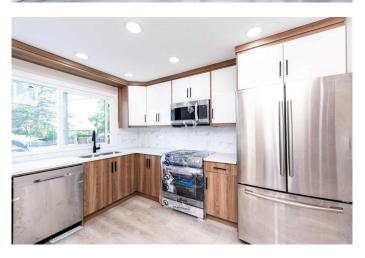

### \$589,000

5 Bedroom, 2.00 Bathroom, 1,067 sqft Residential on 0.14 Acres

Penbrooke Meadows, Calgary, Alberta

Public Remarks: This 1,066 sq ft home offers three bedrooms and a full bathroom on the main level, along with a kitchen featuring new cabinets, brand new quartz countertops, vinyl flooring and brand new windows upstairs ,a living room, and a dining room. The basement includes an LEGAL SUITE with a kitchen, living area, two bedrooms, and another full bathroom. Laundry is in the utility room. Situated on a 51' x 120' lot, the property is close to shops, amenities on International Avenue, and public transit.