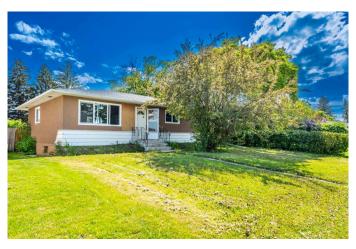

### \$589,000

5 Bedroom, 2.00 Bathroom, 1,067 sqft Residential on 0.14 Acres

Penbrooke Meadows, Calgary, Alberta

Public Remarks: This 1,066 sq ft home offers three bedrooms and a full bathroom on the main level, along with a kitchen featuring new cabinets, brand new quartz countertops, vinyl flooring and brand new windows upstairs ,a living room, and a dining room. The basement includes an LEGAL SUITE with a kitchen, living area, two bedrooms, and another full bathroom. Laundry is in the utility room. Situated on a 51' x 120' lot, the property is close to shops, amenities on International Avenue, and public transit.

#### **Essential Information**

MLS® # A2232945 Price \$589,000

Bedrooms 5
Bathrooms 2.00
Full Baths 2

Square Footage 1,067 Acres 0.14 Year Built 1960

Type Residential
Sub-Type Detached
Style Bungalow
Status Active

**Community Information** 

Address 5407 14 Avenue Se Subdivision Penbrooke Meadows

City Calgary
County Calgary
Province Alberta
Postal Code t2a 0l4