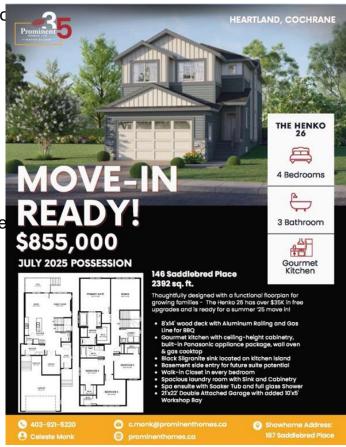

#### \$855,000

4 Bedroom, 3.00 Bathroom, 2,392 sqft Residential on 0.12 Acres

Heartland, Cochrane, Alberta

Introducing The Henko 26 by Prominent Homes â€" a beautifully designed 2,392 sq. ft. 4-bedroom, 3-bathroom home, perfectly suited for growing families seeking comfort, style, and functionality. Set in the desirable community of Heartland, this quick possession home comes with over \$35,000 in free upgrades and is available for July 2025 possession.

The main level features a gourmet kitchen with ceiling-height cabinetry, a built-in Whirlpool appliance package including a gas cooktop, wall oven, SS hood fan and a striking black Silgranite sink set into the oversized island. A spacious dining and living area opens onto an 8' x 14' wood deck and a BBQ gas line, ideal for summer entertaining.

All four bedrooms include walk-in closets, and the spa-inspired primary ensuite boasts a soaker tub and full glass shower. The upper floor also offers a large laundry room with built-in cabinetry and sink for added convenience.

Some of the key highlights that set this gorgeous home apart from the competition include a side entry for future suite potential (subject to approval and permitting by the city/municipality), double attached garage (21' x 22') plus an extended 10' x 5' workshop bay, upgraded appliances and high-end finishes throughout, bright, functional floorplan ideal for families or multi-generational living.