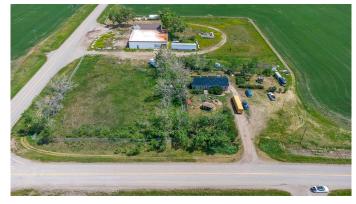

# \$450,000 - 241079 Highway 842, Rural Wheatland County

MLS® #A2232751

## \$450,000

3 Bedroom, 1.00 Bathroom, 1,633 sqft Residential on 2.32 Acres

NONE, Rural Wheatland County, Alberta

JUST 20 MINUTES FROM STRATHMORE. Welcome to this 1633 sqft bungalow on 2.32 acres, with an additional 1062 sqft below grade. As you walk in, you will notice an abundance of natural light throughout the main floor and an open floor plan that spans end to end. There are two dining areas, separated by an expansive kitchen that provides two sinks, plenty of cupboard and counter space, and a huge walk-in pantry. This kitchen is a true delight for cooking and entertaining guests! The living room is warm and inviting, with plenty of natural light coming from the west. The large rear entryway has the coveted main floor laundry and leads down to the partially finished basement. The full bathroom has been recently renovated, just off to the huge primary bedroom. A second bedroom completes this bright, spacious main floor. Newer metal roof, soffits, eaves, and siding. Recent upgrades also include laminate flooring and remodeled bathroom. New 100A electrical panel, good septic system and excellent water well. This spacious bungalow, on concrete foundation, has paved road access with breathtaking prairie views from inside the home. Outside is a fenced dog run, a treed area in front that would be perfect for a garden, and a private backyard that would be great for summer night fires. Only 7 minutes away is the K-12 Wheatland Crossing School with bus route available, 8 minutes from

#### **Exterior**

Exterior Features Garden, Private Yard, Dog Run

Lot Description Back Yard, Few Trees, Front Yard, Garden, Level, Private, Views, Dog

Run Fenced In, Gazebo

Roof Metal

Construction Vinyl Siding, Wood Frame