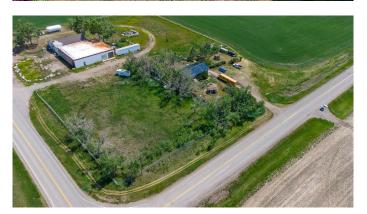

## \$450,000

3 Bedroom, 1.00 Bathroom, 1,633 sqft Residential on 2.32 Acres

NONE, Rural Wheatland County, Alberta

JUST 20 MINUTES FROM STRATHMORE. Welcome to this 1633 sqft bungalow on 2.32 acres, with an additional 1062 sqft below grade. As you walk in, you will notice an abundance of natural light throughout the main floor and an open floor plan that spans end to end. There are two dining areas, separated by an expansive kitchen that provides two sinks, plenty of cupboard and counter space, and a huge walk-in pantry. This kitchen is a true delight for cooking and entertaining guests! The living room is warm and inviting, with plenty of natural light coming from the west. The large rear entryway has the coveted main floor laundry and leads down to the partially finished basement. The full bathroom has been recently renovated, just off to the huge primary bedroom. A second bedroom completes this bright, spacious main floor. Newer metal roof, soffits, eaves, and siding. Recent upgrades also include laminate flooring and remodeled bathroom. New 100A electrical panel, good septic system and excellent water well. This spacious bungalow, on concrete foundation, has paved road access with breathtaking prairie views from inside the home. Outside is a fenced dog run, a treed area in front that would be perfect for a garden, and a private backyard that would be great for summer night fires. Only 7 minutes away is the K-12 Wheatland Crossing School with bus route available, 8 minutes from

#### **Exterior**

Exterior Features Garden, Private Yard, Dog Run

Lot Description Back Yard, Few Trees, Front Yard, Garden, Level, Private, Views, Dog

Run Fenced In, Gazebo

Roof Metal

Construction Vinyl Siding, Wood Frame