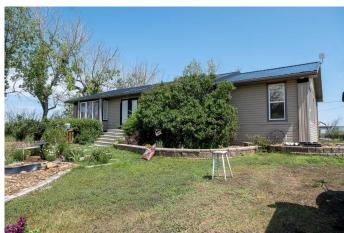

## \$450,000

3 Bedroom, 1.00 Bathroom, 1,633 sqft Residential on 2.32 Acres

NONE, Rural Wheatland County, Alberta

JUST 20 MINUTES FROM STRATHMORE. Welcome to this 1633 sqft bungalow on 2.32 acres, with an additional 1062 sqft below grade. As you walk in, you will notice an abundance of natural light throughout the main floor and an open floor plan that spans end to end. There are two dining areas, separated by an expansive kitchen that provides two sinks, plenty of cupboard and counter space, and a huge walk-in pantry. This kitchen is a true delight for cooking and entertaining guests! The living room is warm and inviting, with plenty of natural light coming from the west. The large rear entryway has the coveted main floor laundry and leads down to the partially finished basement. The full bathroom has been recently renovated, just off to the huge primary bedroom. A second bedroom completes this bright, spacious main floor. Newer metal roof, soffits, eaves, and siding. Recent upgrades also include laminate flooring and remodeled bathroom. New 100A electrical panel, good septic system and excellent water well. This spacious bungalow, on concrete foundation, has paved road access with breathtaking prairie views from inside the home. Outside is a fenced dog run, a treed area in front that would be perfect for a garden, and a private backyard that would be great for summer night fires. Only 7 minutes away is the K-12 Wheatland Crossing School with bus route available, 8 minutes from

#### **Exterior**

Exterior Features Garden, Private Yard, Dog Run

Lot Description Back Yard, Few Trees, Front Yard, Garden, Level, Private, Views, Dog

Run Fenced In, Gazebo

Roof Metal

Construction Vinyl Siding, Wood Frame