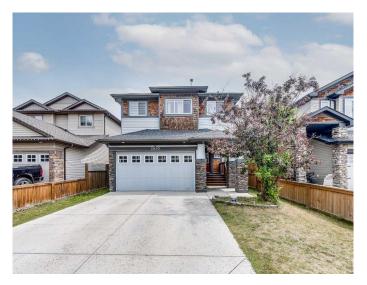

#### **Amenities**

Parking Spaces 4

Parking Concrete Driveway, Double Garage Attached, Garage Faces Front

# of Garages 2

# **Exterior**

Exterior Features None Lot Description Level

Roof Asphalt Shingle

Construction Shingle Siding, Stone, Vinyl Siding, Wood Frame

Foundation Poured Concrete