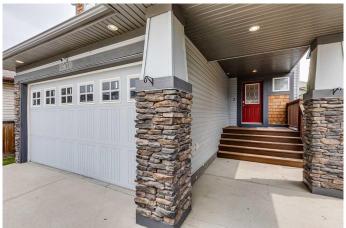

### Interior

Interior Features Double Vanity, Kitchen Island, No Smoking Home, Soaking Tub, Walk-In

Closet(s)

Appliances Dishwasher, Dryer, Electric Stove, Garage Control(s), Humidifier,

Microwave Hood Fan, Refrigerator, Washer, Water Softener, Window

Coverings

Heating Forced Air, Natural Gas

Cooling None
Fireplace Yes
# of Fireplaces 1

Fireplaces Gas

Has Basement Yes

Basement Finished, Full