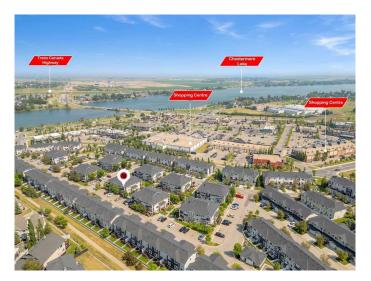

# \$268,800 - 198, 300 Marina Drive, Chestermere

MLS® #A2231586

# \$268,800

2 Bedroom, 1.00 Bathroom, 753 sqft Residential on 0.00 Acres

Westmere, Chestermere, Alberta

LOW CONDO FEES!! ASSIGNED PARKING RIGHT IN FRONT OF THE UNIT!! 2 BED 1 BATH!! This beautifully updated apartment in Chestermere Station offers incredible value and unbeatable convenience. Step inside to a cozy living area with soft carpet underfoot, leading to a bright, modern kitchen with a central islandâ€"perfect for cooking or entertaining. This unit features 2 spacious bedrooms, a 4PC bath, and in-unit laundry for total convenience. Whether you're a first-time buyer or investorâ€"this one checks the boxes. Located just steps from all the amenities Chestermere has to offer: shopping, pubs, coffee shops, grocery stores, restaurants and more. Love the outdoors? Enjoy easy access to Chestermere Lake and the walking trails nearby. Don't miss this move-in-ready home in a fantastic location!

# **Community Information**

Address 198, 300 Marina Drive

Subdivision Westmere
City Chestermere
County Chestermere

Province Alberta
Postal Code T1X 0P6