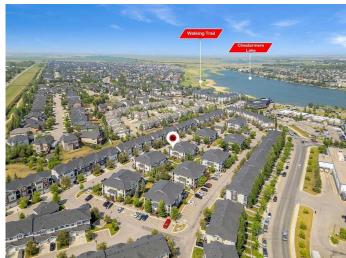

# \$268,800 - 198, 300 Marina Drive, Chestermere

MLS® #A2231586

# \$268,800

2 Bedroom, 1.00 Bathroom, 753 sqft Residential on 0.00 Acres

Westmere, Chestermere, Alberta

LOW CONDO FEES!! ASSIGNED PARKING RIGHT IN FRONT OF THE UNIT!! 2 BED 1 BATH!! This beautifully updated apartment in Chestermere Station offers incredible value and unbeatable convenience. Step inside to a cozy living area with soft carpet underfoot, leading to a bright, modern kitchen with a central islandâ€"perfect for cooking or entertaining. This unit features 2 spacious bedrooms, a 4PC bath, and in-unit laundry for total convenience. Whether you're a first-time buyer or investorâ€"this one checks the boxes. Located just steps from all the amenities Chestermere has to offer: shopping, pubs, coffee shops, grocery stores, restaurants and more. Love the outdoors? Enjoy easy access to Chestermere Lake and the walking trails nearby. Don't miss this move-in-ready home in a fantastic location!

# **Community Information**

Address 198, 300 Marina Drive

Subdivision Westmere
City Chestermere
County Chestermere

Province Alberta
Postal Code T1X 0P6