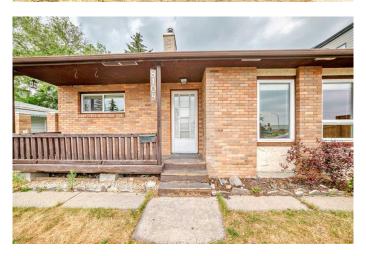

## \$720,000

4 Bedroom, 3.00 Bathroom, 1,960 sqft Residential on 0.14 Acres

Bowness, Calgary, Alberta

Welcome to this large home in Bowness! This home could easily be lived in or has great potential as a rental, it has 4 bedrooms and 2.5 baths. Open layout, beamed ceilings, quartz counters in the kitchen. The 50 x 120' lot offers incredible value, whether you're planning to build immediately or hold for future growth. The potential here is truly endless! Oversized, double detached garage too! Walk to schools, the river and minutes to Bowness Park!

Property is being sold as-is, where-is.

Don't miss this exceptional opportunity in a thriving inner-city neighborhood. Reach out today for more information!

Built in 1958

#### **Essential Information**

MLS® # A2230647 Price \$720,000

Bedrooms 4

Bathrooms 3.00

Full Baths 2

Half Baths 1

Square Footage 1,960 Acres 0.14 Year Built 1958

Type Residential
Sub-Type Detached
Style 2 Storey Split