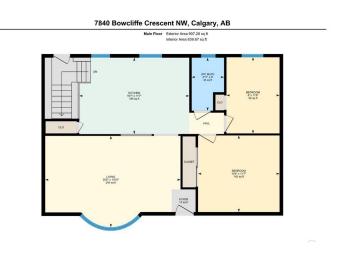

# **Essential Information**

MLS® # A2229945

Price \$699,900

Bedrooms 2

Bathrooms 2.00

Full Baths 2

Square Footage 907

Acres 0.15