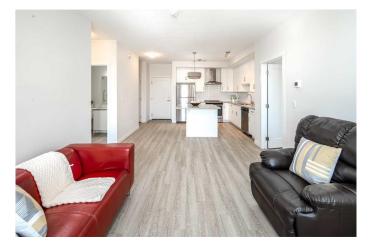

#### \$369,900

2 Bedroom, 2.00 Bathroom, 791 sqft Residential on 0.00 Acres

Shawnee Slopes, Calgary, Alberta

Prime location in Fish Creek Exchange! This beautifully maintained and spacious 2-bedroom, 2-bathroom condo in the desirable community of Shawnee Slopes SW offers nearly 800 sq ft of thoughtfully designed living space, perfect for homeowners or investors. Ideally situated within walking distance to the Shawnessy LRT station and the scenic trails of Fish Creek Park, this unit features a bright, open-concept layout with a fully upgraded kitchen that includes stainless steel appliances, quartz countertops, soft-close cabinets, an undermount sink, a sleek tile backsplash, and a large island ideal for meal prep and entertaining. The living and dining areas are open and welcoming, filled with natural light from large windows. The spacious primary bedroom offers a walk-through closet and a private 3-piece ensuite with a full-size tiled shower, while the second bedroom and 4-piece bath provide additional comfort and flexibility for guests, roommates, or a home office. Additional features include a full-size in-suite washer and dryer, titled underground parking, a titled storage locker, and a pet-friendly policy that welcomes both cats and dogs. Enjoy the convenience of nearby shops, restaurants, schools, parks, and all amenities, all while living in a guiet, well-managed complex. Don't miss your chance to own this modern and move-in-ready condo in one of SW Calgary's most connected and nature-filled communities!