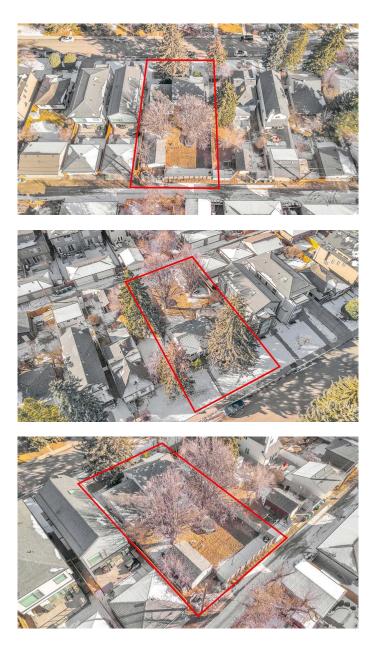

#### \$975,000

3 Bedroom, 1.00 Bathroom, 1,388 sqft Residential on 0.18 Acres

Tuxedo Park, Calgary, Alberta

Developers & Investors! A rare opportunity to secure a massive 62.5' x 125' lot in the highly sought-after inner-city community of Tuxedo Park. Currently zoned R-C2, with potential for increased density pending the city's proposed blanket re-zoning. This expansive lot offers endless redevelopment possibilities and features a desirable south-facing backyard. Clean title and (non-compliant) RPR available. While there is no access to the house, you are welcome to walk the property. Oversized lots like this are a rare find—don't miss this exceptional investment opportunity!

# Exterior

| Exterior Features | Other                                                |
|-------------------|------------------------------------------------------|
| Lot Description   | Front Yard, Lawn, Level, Many Trees, Rectangular Lot |
| Roof              | Asphalt Shingle                                      |
| Construction      | Stucco                                               |
| Foundation        | Poured Concrete                                      |