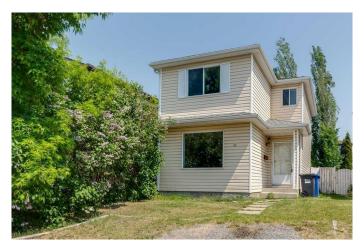

# \$335,700 - 43 Good Crescent, Red Deer

MLS® #A2229380

## \$335,700

3 Bedroom, 2.00 Bathroom, 1,088 sqft Residential on 0.06 Acres

Glendale, Red Deer, Alberta

Affordable Single Family Home with 3 bedrooms & 2 bathrooms. Main floor features a spacious living room, 2pce bath with lots of storage & U-Shaped kitchen with dining area and garden door to the oversized back yard deck. Upstairs has 2 smaller bedrooms for the kids, a large primary bedroom & 4 pce bathroom. Downstairs has a nice sized family room & laundry utility room. The entire house has been freshly painted & professionally cleaned, shingles are newer, new toilet upstairs & poly b plumbing is being replaced the week of June 23-28th as well as any required drywall repairs.

## **Community Information**

Address 43 Good Crescent

Subdivision Glendale
City Red Deer
County Red Deer
Province Alberta
Postal Code T4P3N6