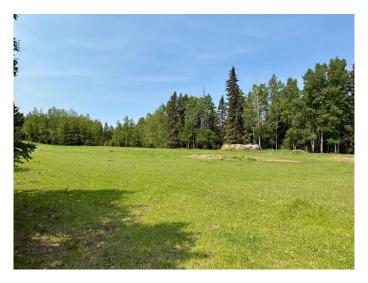

#### \$469,000

4 Bedroom, 1.00 Bathroom, 1,268 sqft Residential on 14.61 Acres

NONE, Rural Clearwater County, Alberta

A rare 14+ acres of peace and privacy in a prime Westcountry location! From the moment you enter the gates and follow the driveway you will feel the tranquil and private setting that surrounds this property. Originally built in 1960 this well built home has seen some updates over the years and has been left for you to renovate and update to your liking. The main level features an open concept living, dining and kitchen space with windows overlooking the front yard. Updated hardwood floors flow throughout the living and dining room. The kitchen is a u-shape style with room to expand and add more cabinetry or have a space for a breakfast bar. The upper level has three bedrooms and a full bathroom that has been renovated. Off the kitchen is a large mud-room heated by a wood stove (sold as is). The basement offers a large family room, fourth bedroom, and plenty of storage space along with a very large laundry and utility room. Outside there is a nicely developed yard site with mature trees, a patio off the front off the home, mature garden spot and numerous outbuildings. 27'x49' shop bay with a concrete floor plus three separate spaces attached to it that can be used in multiple ways - 18'x27' space, 11'x27' space and a 30'x21' space. In the heart of the Westcountry close to crown land with river access and all that the Westcountry has to offer. Just a few minutes drive to the