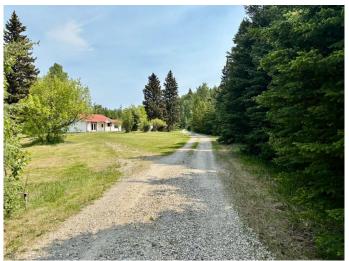

#### \$469,000

4 Bedroom, 1.00 Bathroom, 1,268 sqft Residential on 14.61 Acres

NONE, Rural Clearwater County, Alberta

A rare 14+ acres of peace and privacy in a prime Westcountry location! From the moment you enter the gates and follow the driveway you will feel the tranquil and private setting that surrounds this property. Originally built in 1960 this well built home has seen some updates over the years and has been left for you to renovate and update to your liking. The main level features an open concept living, dining and kitchen space with windows overlooking the front yard. Updated hardwood floors flow throughout the living and dining room. The kitchen is a u-shape style with room to expand and add more cabinetry or have a space for a breakfast bar. The upper level has three bedrooms and a full bathroom that has been renovated. Off the kitchen is a large mud-room heated by a wood stove (sold as is). The basement offers a large family room, fourth bedroom, and plenty of storage space along with a very large laundry and utility room. Outside there is a nicely developed yard site with mature trees, a patio off the front off the home, mature garden spot and numerous outbuildings. 27'x49' shop bay with a concrete floor plus three separate spaces attached to it that can be used in multiple ways - 18'x27' space, 11'x27' space and a 30'x21' space. In the heart of the Westcountry close to crown land with river access and all that the Westcountry has to offer. Just a few minutes drive to the