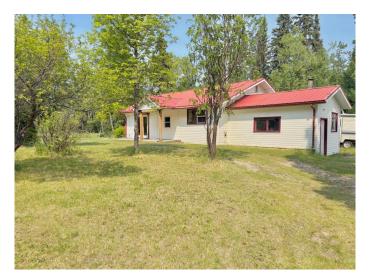

#### \$469,000

4 Bedroom, 1.00 Bathroom, 1,268 sqft Residential on 14.61 Acres

NONE, Rural Clearwater County, Alberta

A rare 14+ acres of peace and privacy in a prime Westcountry location! From the moment you enter the gates and follow the driveway you will feel the tranquil and private setting that surrounds this property. Originally built in 1960 this well built home has seen some updates over the years and has been left for you to renovate and update to your liking. The main level features an open concept living, dining and kitchen space with windows overlooking the front yard. Updated hardwood floors flow throughout the living and dining room. The kitchen is a u-shape style with room to expand and add more cabinetry or have a space for a breakfast bar. The upper level has three bedrooms and a full bathroom that has been renovated. Off the kitchen is a large mud-room heated by a wood stove (sold as is). The basement offers a large family room, fourth bedroom, and plenty of storage space along with a very large laundry and utility room. Outside there is a nicely developed yard site with mature trees, a patio off the front off the home, mature garden spot and numerous outbuildings. 27'x49' shop bay with a concrete floor plus three separate spaces attached to it that can be used in multiple ways - 18'x27' space, 11'x27' space and a 30'x21' space. In the heart of the Westcountry close to crown land with river access and all that the Westcountry has to offer. Just a few minutes drive to the

Built in 1960