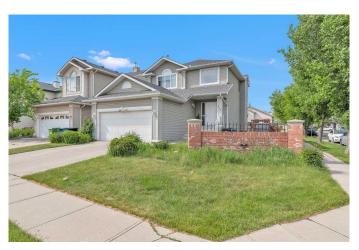

## \$629,000

3 Bedroom, 3.00 Bathroom, 1,497 sqft Residential on 0.14 Acres

Coventry Hills, Calgary, Alberta

OPEN HOUSE Sunday June 29, 2025, 12-2 pm....Presenting 649 Coventry drive This beautiful corner front garage property is one of the best spots in Coventry Hills! This beautiful Beattie-built home is on the market for the second timeâ€"and it's ready to impress!

Step inside to a spacious front entry with vaulted ceilings and a dramatic staircase leading to the upper level. The open-concept main floor features a large kitchen with island & breakfast bar, corner pantry, and a bright dining nook that flows into the cozy family room with a gas fireplace and big windows.

Step outside from the dining nook to a fully fenced, oversized backyard that backs onto a walking/bike path leading to green spaces and tot lotsâ€"perfect for families and outdoor lovers.