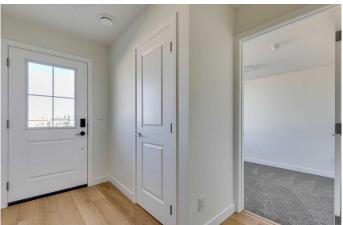

# \$431,060

3 Bedroom, 3.00 Bathroom, 1,617 sqft Residential on 0.02 Acres

Wildflower, Airdrie, Alberta

This Aspen 2 model features a bright open main floor with central kitchen and covered balcony. The third floor is home to double primary bedrooms, each with walk in closet and ensuite. Completing this home on the ground floor is an attached garage and flex room/office. Residents will enjoy being within 5 km of picturesque walking trails and home to Airdrie's first outdoor pool. Additionally, a year-round sports court offers various activity opportunities. The community is just a 15-minute drive from Cross Iron Mills Mall and less than 25 minutes from YYC International Airport. Photos are representative.

## Interior

Interior Features Kitchen Island, Stone Counters, Walk-In Closet(s)

Appliances Dishwasher, Dryer, Electric Stove, Microwave Hood Fan, Refrigerator,

Washer

Heating Forced Air, Natural Gas

Cooling Central Air