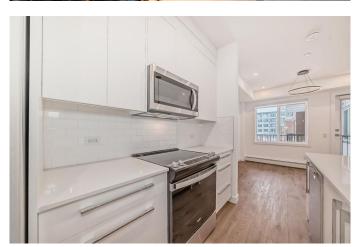

## \$344,900

2 Bedroom, 1.00 Bathroom, 628 sqft Residential on 0.00 Acres

Chelsea\_CH, Chestermere, Alberta

Step into comfort and convenience with this beautifully designed 2-bedroom, 1-bathroom, complete with 1 titled parking stall. Ideally located in the vibrant and growing community of Chelsea, this home offers the perfect balance of modern living and outdoor charm. Enjoy easy access to lush parks, scenic walking trails, and playgrounds, with Chestermere Lake just minutes awayâ€"ideal for boating, paddle boarding, and weekend picnics. You'll also appreciate the nearby shopping and dining options at Chestermere Station and Chestermere Crossing, making everyday errands a breeze. Whether you're looking for a peaceful place to call home or a smart investment in a sought-after neighbourhood, this Lockwood unit has it all. \*Photo Gallery of Similar Unit\*

## Interior

Interior Features Kitchen Island

Appliances Dishwasher, Microwave Hood Fan, Range, Refrigerator, Washer/Dryer,

Window Coverings

Heating Baseboard

Cooling None