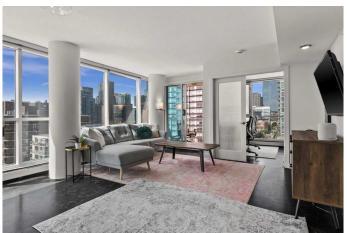

## \$449,800

2 Bedroom, 1.00 Bathroom, 925 sqft Residential on 0.00 Acres

Beltline, Calgary, Alberta

FLOOR-TO-CEILING WINDOWS | WEST FACING CORNER UNIT | DOWNTOWN VIEWS | MODERN UPGRADES| Soak in the incredible downtown views from this sleek 2-bedroom condo, where floor-to-ceiling windows bring the city skyline right into your living room. Located in The Chocolate building in the heart of Victoria Park, enjoy the ultimate urban lifestyle just off 1st Street and 17th Ave offering incredible restaurants, cocktail bars, and coffee shops, all while just a short distance from the Calgary Saddledome and Stampede Park. Designed for both comfort and style, the open-concept layout features polished concrete floors and a fully upgraded kitchen complete with quartz countertops, sleek stainless steel appliances, bright cabinetry, and a large island offering plenty of space to host and entertain. The main living area is the perfect spot to relax and enjoy the city views with floor-to-ceiling windows throughout. Wake up each morning to breathtaking views of the iconic Calgary Tower, perfectly framed from your NW facing patio, the ideal spot to enjoy your morning coffee. The second bedroom offers versatile space, perfect for a comfortable home office or guest room. The updated 4-piece bathroom features a sleek modern vanity and ample storage. Additional features include in-suite laundry, a titled underground parking stall, complimentary bike storage, and a common courtyard patio for you to enjoy during these