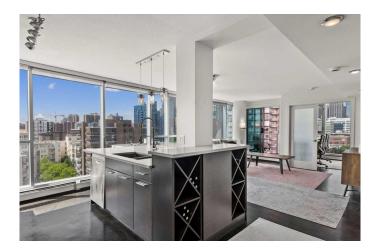

## \$449,800

2 Bedroom, 1.00 Bathroom, 925 sqft Residential on 0.00 Acres

Beltline, Calgary, Alberta

FLOOR-TO-CEILING WINDOWS | WEST FACING CORNER UNIT | DOWNTOWN VIEWS | MODERN UPGRADES| Soak in the incredible downtown views from this sleek 2-bedroom condo, where floor-to-ceiling windows bring the city skyline right into your living room. Located in The Chocolate building in the heart of Victoria Park, enjoy the ultimate urban lifestyle just off 1st Street and 17th Ave offering incredible restaurants, cocktail bars, and coffee shops, all while just a short distance from the Calgary Saddledome and Stampede Park. Designed for both comfort and style, the open-concept layout features polished concrete floors and a fully upgraded kitchen complete with quartz countertops, sleek stainless steel appliances, bright cabinetry, and a large island offering plenty of space to host and entertain. The main living area is the perfect spot to relax and enjoy the city views with floor-to-ceiling windows throughout. Wake up each morning to breathtaking views of the iconic Calgary Tower, perfectly framed from your NW facing patio, the ideal spot to enjoy your morning coffee. The second bedroom offers versatile space, perfect for a comfortable home office or guest room. The updated 4-piece bathroom features a sleek modern vanity and ample storage. Additional features include in-suite laundry, a titled underground parking stall, complimentary bike storage, and a common courtyard patio for you to enjoy during these