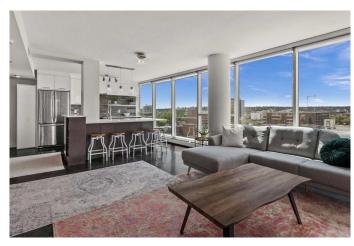

## \$449,800

2 Bedroom, 1.00 Bathroom, 925 sqft Residential on 0.00 Acres

Beltline, Calgary, Alberta

FLOOR-TO-CEILING WINDOWS | WEST FACING CORNER UNIT | DOWNTOWN VIEWS | MODERN UPGRADES| Soak in the incredible downtown views from this sleek 2-bedroom condo, where floor-to-ceiling windows bring the city skyline right into your living room. Located in The Chocolate building in the heart of Victoria Park, enjoy the ultimate urban lifestyle just off 1st Street and 17th Ave offering incredible restaurants, cocktail bars, and coffee shops, all while just a short distance from the Calgary Saddledome and Stampede Park. Designed for both comfort and style, the open-concept layout features polished concrete floors and a fully upgraded kitchen complete with quartz countertops, sleek stainless steel appliances, bright cabinetry, and a large island offering plenty of space to host and entertain. The main living area is the perfect spot to relax and enjoy the city views with floor-to-ceiling windows throughout. Wake up each morning to breathtaking views of the iconic Calgary Tower, perfectly framed from your NW facing patio, the ideal spot to enjoy your morning coffee. The second bedroom offers versatile space, perfect for a comfortable home office or guest room. The updated 4-piece bathroom features a sleek modern vanity and ample storage. Additional features include in-suite laundry, a titled underground parking stall, complimentary bike storage, and a common courtyard patio for you to enjoy during these