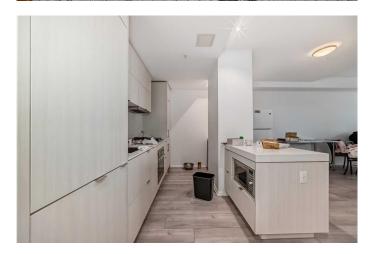

## \$699,000

0 Bedroom, 0.00 Bathroom, Commercial on 0.00 Acres

Downtown East Village, Calgary, Alberta

Experience unmatched value with this extraordinary 1,516 sq ft RETAIL/LIVE/WORK unit in the sought-after Verve building. Perfectly situated in East Village, this rare property offers a unique opportunity to run your business from the spacious main floor while enjoying a chic one-bedroom condo on the upper level, each with separate entrances for ultimate convenience. Step into an open-concept living area featuring a sleek, modern kitchen complete with top-of-the-line integrated appliances, quartz countertops, and an expansive island, ideal for both entertaining and daily use. Every detail has been thoughtfully designed, from the stylish wide plank flooring to the statement lighting and contemporary fixtures that exude sophistication. Verve offers residents a premier lifestyle with its full range of upscale amenities. Enjoy the indoor lounge with ample seating, a cozy fireplace, and a large TV for gatherings. Stay active in the state-of-the-art exercise room or unwind on the expansive outdoor patio featuring a hot tub, BBQs, fire pit, and a stunning observation deck on the 25th floor. Additional perks include concierge service, 24/7 security, guest suites, storage facilities, and two underground parking stalls. This prime location puts you steps away from the C-Train, Superstore, St. Patrick's Island, the National Music Centre, Central Library, and more. Seize this incredible opportunity to blend business and luxury living seamlesslyâ€"your vibrant urban lifestyle