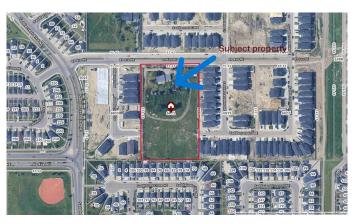

# \$7,000,000

3 Bedroom, 2.00 Bathroom, 1,185 sqft Residential on 3.44 Acres

Saddle Ridge, Calgary, Alberta

!!Builders/ Investor Alert !! An Excellent opportunity to own a 3.44 Acres rectangular parcel of re-development land in the heart of Saddleridge NE Calgary. This land could be easily sub divided into residential lots with city approval and build more than 2500 square feet house on each lots. The most of neighboring parcel of lands are developed or under development and no more land available after this parcel of land. There is a bungalow house in good condition with double attached garage on this land and tenants are paying \$2000/ month. The house is sold in as in condition. This property is walking distance to YMCA, Genesis, Saddletowne LRT, Nelson Mandela School, and shopping Centre, 10 Minutes drive to airport, 20 minutes to Cross Iron Mills and downtown. Act right now to buy this land before it go.