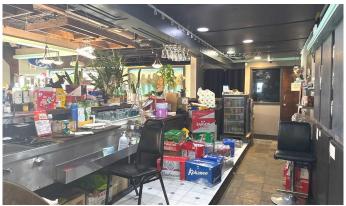

#### \$169,900

0 Bedroom, 0.00 Bathroom, Commercial on 0.00 Acres

Westmount\_Strathmore, Strathmore, Alberta

Long-established restaurant business with high exposure on Highway #1 and plenty of parking. The kitchen serves the restaurant (104 seating plus Patio area seasonal allows up to 150 people) and the hotel lounge (very busy with 30 slot machines & pool tables tournament lounge). The restaurant's condition is very well-maintained, and the landlord is easy to work with, offering cheap rent for the restaurant's size. Only 25 minutes from Calgary. This is a perfect opportunity for a family to operate as it has great potential to grow the business to the next level.