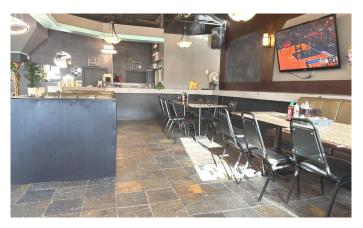

#### \$169,900

0 Bedroom, 0.00 Bathroom, Commercial on 0.00 Acres

Westmount\_Strathmore, Strathmore, Alberta

Long-established restaurant business with high exposure on Highway #1 and plenty of parking. The kitchen serves the restaurant (104 seating plus Patio area seasonal allows up to 150 people) and the hotel lounge (very busy with 30 slot machines & pool tables tournament lounge). The restaurant's condition is very well-maintained, and the landlord is easy to work with, offering cheap rent for the restaurant's size. Only 25 minutes from Calgary. This is a perfect opportunity for a family to operate as it has great potential to grow the business to the next level.