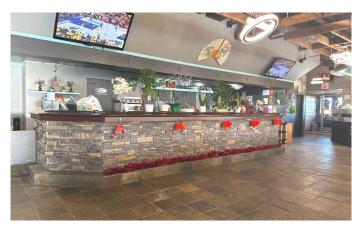

#### \$169,900

0 Bedroom, 0.00 Bathroom, Commercial on 0.00 Acres

Westmount\_Strathmore, Strathmore, Alberta

Long-established restaurant business with high exposure on Highway #1 and plenty of parking. The kitchen serves the restaurant (104 seating plus Patio area seasonal allows up to 150 people) and the hotel lounge (very busy with 30 slot machines & pool tables tournament lounge). The restaurant's condition is very well-maintained, and the landlord is easy to work with, offering cheap rent for the restaurant's size. Only 25 minutes from Calgary. This is a perfect opportunity for a family to operate as it has great potential to grow the business to the next level.