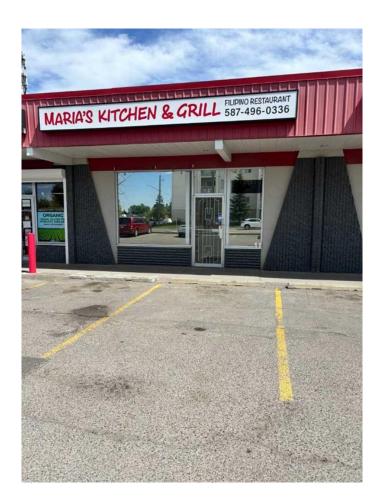

#### \$19

0 Bedroom, 0.00 Bathroom, Commercial on 0.00 Acres

Forest Lawn, Calgary, Alberta

Formerly Maria's Filipino restaurant

Built in 1972