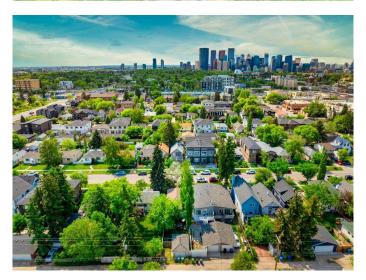

## \$582,000

2 Bedroom, 1.00 Bathroom, 753 sqft Residential on 0.07 Acres

Tuxedo Park, Calgary, Alberta

| Central Location | Updated Interior | Vaulted Ceiling | Front and Back Outdoor Space | Welcome to this beautifully updated home offering almost 1,100 square feet of developed living space in the desirable inner-city community of Tuxedo Park. Featuring 2 spacious bedrooms and a fully updated bathroom, this property combines modern comfort with character and convenience. The upstairs bedroom loft (not included in the 753 above-grade square footage) offers an additional approximately 100 sqft, along with the basement which offers another 245 sqft of developed living space. Step inside to discover a bright, airy interior highlighted by vaulted ceilings above the living room and large windows that flood the space with natural light. The updated kitchen boasts sleek stainless steel appliances and ample cabinet spaceâ€"perfect for everyday cooking or entertaining. The dining room sits conveniently next to the kitchen and offers enough space for a sizable table. The basement features an additional recently finished flex room, ideal for a movie room, home office, gym, or guest space. A laundry space and plenty of storage round off the lower floor. Outside, enjoy the private backyard complete with lush grass, a sunny deck, and a huge front porch that invites relaxation. Well-kept bushes and trees add a nice touch of privacy and nature. A single detached garage adds convenience and additional storage. Located minutes from downtown and close to shopping, parks, and