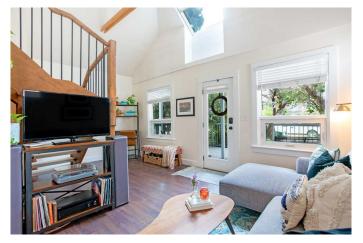

## \$582,000

2 Bedroom, 1.00 Bathroom, 753 sqft Residential on 0.07 Acres

Tuxedo Park, Calgary, Alberta

| Central Location | Updated Interior | Vaulted Ceiling | Front and Back Outdoor Space | Welcome to this beautifully updated home offering almost 1,100 square feet of developed living space in the desirable inner-city community of Tuxedo Park. Featuring 2 spacious bedrooms and a fully updated bathroom, this property combines modern comfort with character and convenience. The upstairs bedroom loft (not included in the 753 above-grade square footage) offers an additional approximately 100 sqft, along with the basement which offers another 245 sqft of developed living space. Step inside to discover a bright, airy interior highlighted by vaulted ceilings above the living room and large windows that flood the space with natural light. The updated kitchen boasts sleek stainless steel appliances and ample cabinet spaceâ€"perfect for everyday cooking or entertaining. The dining room sits conveniently next to the kitchen and offers enough space for a sizable table. The basement features an additional recently finished flex room, ideal for a movie room, home office, gym, or guest space. A laundry space and plenty of storage round off the lower floor. Outside, enjoy the private backyard complete with lush grass, a sunny deck, and a huge front porch that invites relaxation. Well-kept bushes and trees add a nice touch of privacy and nature. A single detached garage adds convenience and additional storage. Located minutes from downtown and close to shopping, parks, and