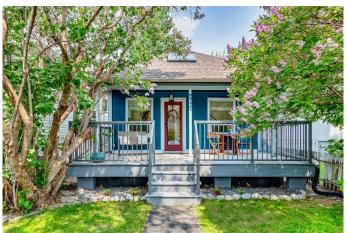

## \$582,000

2 Bedroom, 1.00 Bathroom, 753 sqft Residential on 0.07 Acres

Tuxedo Park, Calgary, Alberta

| Central Location | Updated Interior | Vaulted Ceiling | Front and Back Outdoor Space | Welcome to this beautifully updated home offering almost 1,100 square feet of developed living space in the desirable inner-city community of Tuxedo Park. Featuring 2 spacious bedrooms and a fully updated bathroom, this property combines modern comfort with character and convenience. The upstairs bedroom loft (not included in the 753 above-grade square footage) offers an additional approximately 100 sqft, along with the basement which offers another 245 sqft of developed living space. Step inside to discover a bright, airy interior highlighted by vaulted ceilings above the living room and large windows that flood the space with natural light. The updated kitchen boasts sleek stainless steel appliances and ample cabinet spaceâ€"perfect for everyday cooking or entertaining. The dining room sits conveniently next to the kitchen and offers enough space for a sizable table. The basement features an additional recently finished flex room, ideal for a movie room, home office, gym, or guest space. A laundry space and plenty of storage round off the lower floor. Outside, enjoy the private backyard complete with lush grass, a sunny deck, and a huge front porch that invites relaxation. Well-kept bushes and trees add a nice touch of privacy and nature. A single detached garage adds convenience and additional storage. Located minutes from downtown and close to shopping, parks, and