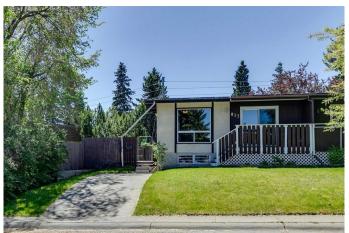

# \$469,900

4 Bedroom, 2.00 Bathroom, 1,036 sqft Residential on 0.08 Acres

Canyon Meadows, Calgary, Alberta

Move into your own home with no condo fees! This fully finished 1/2 duplex features hardwood floors, 2 four piece updated bathrooms, updated kitchen cabinets, 3 good sized bedrooms up and one down! The large living room has vaulted ceilings and newer patio doors opening to a porch. All windows upstairs have been updated as well. This great home is in a great location, close to schools, the LRT and Southcentre Shopping Mall.

### **Essential Information**

MLS® # A2226213 Price \$469,900

Bedrooms 4
Bathrooms 2.00
Full Baths 2

Square Footage 1,036 Acres 0.08 Year Built 1969

Type Residential

Sub-Type Semi Detached

Style Side by Side, Bi-Level