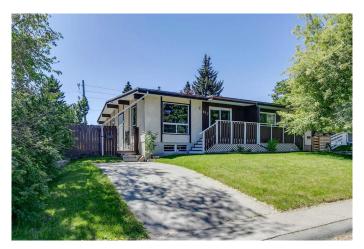

# \$469,900

4 Bedroom, 2.00 Bathroom, 1,036 sqft Residential on 0.08 Acres

Canyon Meadows, Calgary, Alberta

Move into your own home with no condo fees! This fully finished 1/2 duplex features hardwood floors, 2 four piece updated bathrooms, updated kitchen cabinets, 3 good sized bedrooms up and one down! The large living room has vaulted ceilings and newer patio doors opening to a porch. All windows upstairs have been updated as well. This great home is in a great location, close to schools, the LRT and Southcentre Shopping Mall.

### **Essential Information**

MLS® # A2226213 Price \$469,900

Bedrooms 4
Bathrooms 2.00
Full Baths 2

Square Footage 1,036 Acres 0.08 Year Built 1969

Type Residential

Sub-Type Semi Detached

Style Side by Side, Bi-Level