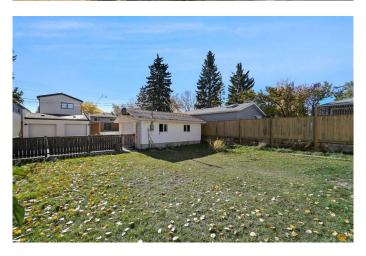

# \$850,000

5 Bedroom, 2.00 Bathroom, 1,016 sqft Residential on 0.14 Acres

Killarney/Glengarry, Calgary, Alberta

Attention Builders & Developers! This is an amazing opportunity to secure a prime redevelopment property in the highly sought-after community of Killarney. Located on a rare cul-de-sac, this expansive 50' x 120' lot offers endless possibilities for new construction. With a desirable south-facing backyard, the property provides the perfect setting for a sun-filled home or multi-unit development. Surrounded by tree-lined streets and close to parks, schools, shopping, and transit, this location is ideal for future homeowners seeking both convenience and charm. This property is being sold for land valueâ€"don't miss your chance to capitalize on this exceptional investment opportunity!

#### **Exterior**

Exterior Features None

Lot Description Back Lane, City Lot

Roof Asphalt Shingle
Construction Wood Frame

Foundation Poured Concrete