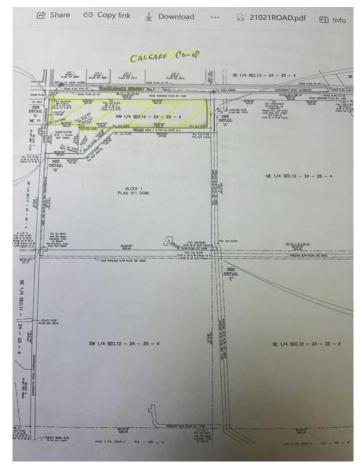

#### \$2,200,000

0 Bedroom, 0.00 Bathroom, Commercial on 0.00 Acres

NONE, Strathmore, Alberta

LOCATION....LOCATION.....this property borders Highway #1 on east side of Strathmore......28 acres m/I..... zoned Highway Commercial