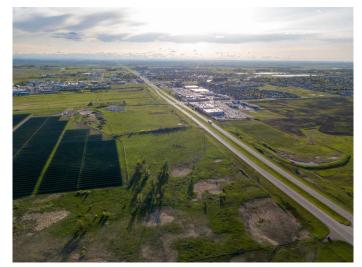

#### \$2,200,000

0 Bedroom, 0.00 Bathroom, Commercial on 0.00 Acres

NONE, Strathmore, Alberta

LOCATION....LOCATION.....this property borders Highway #1 on east side of Strathmore......28 acres m/I..... zoned Highway Commercial