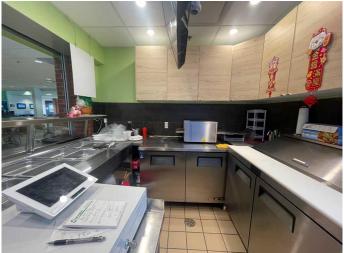

### \$199,000

0 Bedroom, 0.00 Bathroom, Commercial on 0.00 Acres

North Glenmore Park, Calgary, Alberta

Non Franchise Asian fast food located in the Mount Royal University food court. Great opportunity to get in on fast food business with stable onsite diners, good potential for starting a new Franchise or taking out. Very affordable rent, great for family business.