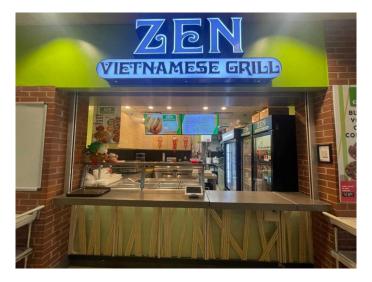

### \$199,000

0 Bedroom, 0.00 Bathroom, Commercial on 0.00 Acres

North Glenmore Park, Calgary, Alberta

Non Franchise Asian fast food located in the Mount Royal University food court. Great opportunity to get in on fast food business with stable onsite diners, good potential for starting a new Franchise or taking out. Very affordable rent, great for family business.