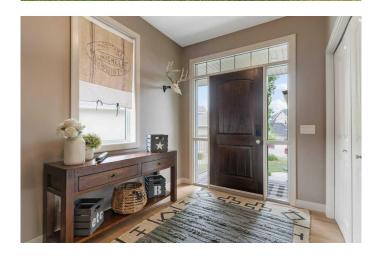

As you step inside, you'II be welcomed by a bright, open layout with soaring ceilings and warm natural light. The main floor offers a private office/den for work or study, a beautifully updated kitchen with a massive island for gathering, a sunny dining nook, and a vaulted living room anchored by a gas fireplace â€" perfect for cozy evenings. You'II also find a 2-piece bath, laundry room, and a striking open staircase that invites you upstairs.