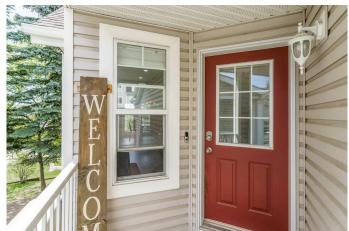

# \$534,900

2 Bedroom, 3.00 Bathroom, 1,546 sqft Residential on 0.07 Acres

Hidden Valley, Calgary, Alberta

Attractive two-storey, end unit townhouse in the desirable community of Hidden Valley NW is an absolute must see! Pride of ownership is evident in this 1,545 sq. ft., 2 bedrooms, 2.5 bath home. A wide front drive and insulated, attached, double garage ensure parking room for at least four vehicles. The main floor introduces you to an open-concept living room, dining area and kitchen, each with their own unique features. A natural gas fireplace with tiled mantle in the living room provides charm and warmth on cold winter evenings. The dining area affords access to the sunny SW facing patio where you can barbecue to your heart's content and take in a splendid view of the Valley. The kitchen has elegant white cabinets, new stainless appliances, deluxe granite countertops, an island/breakfast bar providing additional prep room, a handy corner pantry and a special touch â€" new ceramic tiling (kitchen and dining area) with in-floor heating (kitchen only). A convenient 2-pc. bath with roughed-in plumbing for laundry completes the main level. Note that the lighting on the main level has been upgraded. The second floor has a substantial, roomy primary bedroom with a vaulted ceiling and a 4-pc. ensuite, once more, with the added comfort of ceramic tiling and in-floor heating. An amply sized second bedroom also has a 4-pc. ensuite. A bonus area could be utilized as a home office, reading area or entertainment zone. The walk-out basement is fully finished and features an electric fireplace,