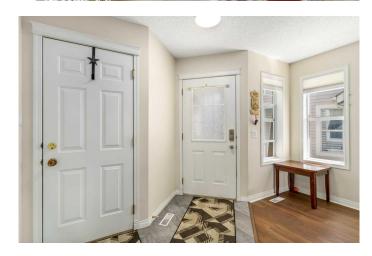

# \$534,900

2 Bedroom, 3.00 Bathroom, 1,546 sqft Residential on 0.07 Acres

Hidden Valley, Calgary, Alberta

Attractive two-storey, end unit townhouse in the desirable community of Hidden Valley NW is an absolute must see! Pride of ownership is evident in this 1,545 sq. ft., 2 bedrooms, 2.5 bath home. A wide front drive and insulated, attached, double garage ensure parking room for at least four vehicles. The main floor introduces you to an open-concept living room, dining area and kitchen, each with their own unique features. A natural gas fireplace with tiled mantle in the living room provides charm and warmth on cold winter evenings. The dining area affords access to the sunny SW facing patio where you can barbecue to your heart's content and take in a splendid view of the Valley. The kitchen has elegant white cabinets, new stainless appliances, deluxe granite countertops, an island/breakfast bar providing additional prep room, a handy corner pantry and a special touch â€" new ceramic tiling (kitchen and dining area) with in-floor heating (kitchen only). A convenient 2-pc. bath with roughed-in plumbing for laundry completes the main level. Note that the lighting on the main level has been upgraded. The second floor has a substantial, roomy primary bedroom with a vaulted ceiling and a 4-pc. ensuite, once more, with the added comfort of ceramic tiling and in-floor heating. An amply sized second bedroom also has a 4-pc. ensuite. A bonus area could be utilized as a home office, reading area or entertainment zone. The walk-out basement is fully finished and features an electric fireplace,