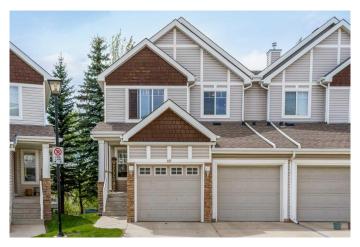

# \$534,900 - 181 Hidden Creek Gardens Nw, Calgary

MLS® #A2224711

# \$534,900

2 Bedroom, 3.00 Bathroom, 1,546 sqft Residential on 0.07 Acres

Hidden Valley, Calgary, Alberta

Attractive two-storey, end unit townhouse in the desirable community of Hidden Valley NW is an absolute must see! Pride of ownership is evident in this 1,545 sq. ft., 2 bedrooms, 2.5 bath home. A wide front drive and insulated, attached, double garage ensure parking room for at least four vehicles. The main floor introduces you to an open-concept living room, dining area and kitchen, each with their own unique features. A natural gas fireplace with tiled mantle in the living room provides charm and warmth on cold winter evenings. The dining area affords access to the sunny SW facing patio where you can barbecue to your heart's content and take in a splendid view of the Valley. The kitchen has elegant white cabinets, new stainless appliances, deluxe granite countertops, an island/breakfast bar providing additional prep room, a handy corner pantry and a special touch â€" new ceramic tiling (kitchen and dining area) with in-floor heating (kitchen only). A convenient 2-pc. bath with roughed-in plumbing for laundry completes the main level. Note that the lighting on the main level has been upgraded. The second floor has a substantial, roomy primary bedroom with a vaulted ceiling and a 4-pc. ensuite, once more, with the added comfort of ceramic tiling and in-floor heating. An amply sized second bedroom also has a 4-pc. ensuite. A bonus area could be utilized as a home office, reading area or entertainment zone. The walk-out basement is fully finished and features an electric fireplace,