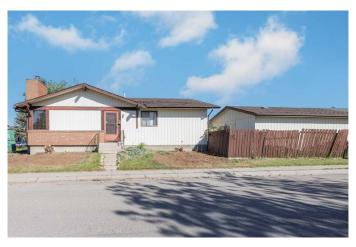

## \$514,900

5 Bedroom, 3.00 Bathroom, 1,123 sqft Residential on 0.09 Acres

Abbeydale, Calgary, Alberta

| CORNER LOT | 5 BEDS | 2.5 BATHS | SINGLE DETACHED GARAGE | SEPARATE ENTRANCE | Located on a corner lot in the community of Abbeydale, this bungalow offers 5 bedrooms, 2.5 bathrooms, and a functional layout. Natural light flows through the windows, creating a bright and welcoming atmosphere as you enter. The main living area connects seamlessly to the kitchen and formal dining space. The main floor features three good-sized bedrooms, including a primary with its own 2-piece ensuite. A 4-piece bathroom completes this level. The basement includes a spacious second living area, two additional bedrooms, and a 3-piece bathroom. A separate side entrance adds extra convenience. Enjoy the backyard and patio, along with a single detached garage for parking or storage. Conveniently located close to schools, parks, shopping, and more!