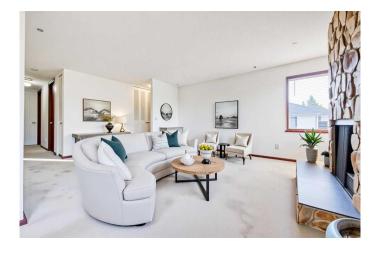

## \$514,900

5 Bedroom, 3.00 Bathroom, 1,123 sqft Residential on 0.09 Acres

Abbeydale, Calgary, Alberta

| CORNER LOT | 5 BEDS | 2.5 BATHS | SINGLE DETACHED GARAGE | SEPARATE ENTRANCE | Located on a corner lot in the community of Abbeydale, this bungalow offers 5 bedrooms, 2.5 bathrooms, and a functional layout. Natural light flows through the windows, creating a bright and welcoming atmosphere as you enter. The main living area connects seamlessly to the kitchen and formal dining space. The main floor features three good-sized bedrooms, including a primary with its own 2-piece ensuite. A 4-piece bathroom completes this level. The basement includes a spacious second living area, two additional bedrooms, and a 3-piece bathroom. A separate side entrance adds extra convenience. Enjoy the backyard and patio, along with a single detached garage for parking or storage. Conveniently located close to schools, parks, shopping, and more!