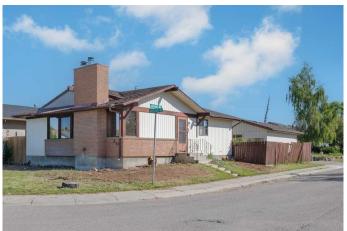

## \$514,900

5 Bedroom, 3.00 Bathroom, 1,123 sqft Residential on 0.09 Acres

Abbeydale, Calgary, Alberta

| CORNER LOT | 5 BEDS | 2.5 BATHS | SINGLE DETACHED GARAGE | SEPARATE ENTRANCE | Located on a corner lot in the community of Abbeydale, this bungalow offers 5 bedrooms, 2.5 bathrooms, and a functional layout. Natural light flows through the windows, creating a bright and welcoming atmosphere as you enter. The main living area connects seamlessly to the kitchen and formal dining space. The main floor features three good-sized bedrooms, including a primary with its own 2-piece ensuite. A 4-piece bathroom completes this level. The basement includes a spacious second living area, two additional bedrooms, and a 3-piece bathroom. A separate side entrance adds extra convenience. Enjoy the backyard and patio, along with a single detached garage for parking or storage. Conveniently located close to schools, parks, shopping, and more!