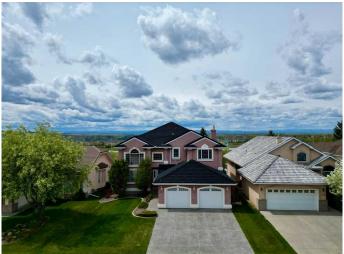

# \$1,150,000 - 142 Sceptre Close Nw, Calgary

MLS® #A2223988

\$1,150,000

5 Bedroom, 4.00 Bathroom, 2,759 sqft Residential on 0.17 Acres

Scenic Acres, Calgary, Alberta

Tucked away in the mature, well-established community of Scenic Acres, this exceptional home blends comfort, elegance, and beautiful mountain views! Inside, the layout is thoughtfully designed with both daily living and entertaining in mind. The main level welcomes you with a bright living room off the front entrance, framed by soaring vaulted ceilings and expansive windows that flood the space with natural light. This open concept continues seamlessly into the spacious dining room, perfect for hosting gatherings. The nearby family room is a cozy yet refined space featuring vaulted ceilings, a fireplace with tile surround, and beautiful built-in wooden bookcases that add character and warmth. The kitchen is a functional space with stainless steel appliances, white cabinetry, and a charming window above the sink that looks out to the lush backyard. A walk-in pantry adds convenience, while the kitchen flows effortlessly into the eating nook. Here, you'II enjoy your morning coffee or casual meals while taking in views of the majestic mountains. Step outside to the upper back deck to experience those views in full, along with the serene beauty of your lovely landscaped backyard, complete with mature trees and a well maintained lawn. The main level is complete with a great sized laundry & mud room space, access to your oversized double car garage and a 2pc powder room. Upstairs, the primary suite is a true retreat. Vaulted ceilings add airiness, and the

#### **Exterior**

Exterior Features Other

Lot Description Back Yard, Few Trees, Landscaped, Lawn, No Neighbours Behind,

Rectangular Lot

Roof Rubber
Construction Stucco

Foundation Poured Concrete