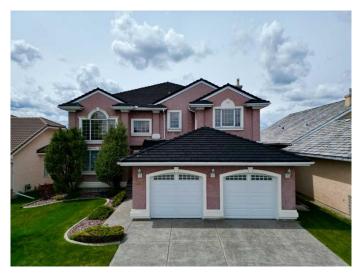

# \$1,150,000 - 142 Sceptre Close Nw, Calgary

MLS® #A2223988

\$1,150,000

5 Bedroom, 4.00 Bathroom, 2,759 sqft Residential on 0.17 Acres

Scenic Acres, Calgary, Alberta

Tucked away in the mature, well-established community of Scenic Acres, this exceptional home blends comfort, elegance, and beautiful mountain views! Inside, the layout is thoughtfully designed with both daily living and entertaining in mind. The main level welcomes you with a bright living room off the front entrance, framed by soaring vaulted ceilings and expansive windows that flood the space with natural light. This open concept continues seamlessly into the spacious dining room, perfect for hosting gatherings. The nearby family room is a cozy yet refined space featuring vaulted ceilings, a fireplace with tile surround, and beautiful built-in wooden bookcases that add character and warmth. The kitchen is a functional space with stainless steel appliances, white cabinetry, and a charming window above the sink that looks out to the lush backyard. A walk-in pantry adds convenience, while the kitchen flows effortlessly into the eating nook. Here, you'II enjoy your morning coffee or casual meals while taking in views of the majestic mountains. Step outside to the upper back deck to experience those views in full, along with the serene beauty of your lovely landscaped backyard, complete with mature trees and a well maintained lawn. The main level is complete with a great sized laundry & mud room space, access to your oversized double car garage and a 2pc powder room. Upstairs, the primary suite is a true retreat. Vaulted ceilings add airiness, and the

#### **Exterior**

Exterior Features Other

Lot Description Back Yard, Few Trees, Landscaped, Lawn, No Neighbours Behind,

Rectangular Lot

Roof Rubber
Construction Stucco

Foundation Poured Concrete