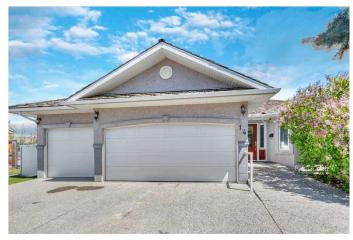

### \$750,000

4 Bedroom, 3.00 Bathroom, 1,754 sqft Residential on 0.28 Acres

Grande Pointe Estates, Strathmore, Alberta

Seller is ready to make a deal! Rare opportunity to own a custom bungalow on one of the largest lots in one of Strathmore's most sought-after neighborhoods. Nestled in a quiet cul-de-sac in Grande Point Estates, this home offers exceptional space, privacy, and timeless style in a community known for its upscale lamp posts, wide sidewalks, and estate-quality homes. Situated on an expansive 8,600+ sq ft lot, this fully developed walkout bungalow offers over 3,000 sq ft of total living spaceâ€"providing a serene backdrop and plenty of room for outdoor living, entertaining, or gardening. Mature trees, well-kept landscaping, underground sprinklers, and a large upper deck add to the home's outdoor appeal, while the oversized triple garage (with high ceilings, heated & A/C) makes it perfect for hobbyists, car enthusiasts, or those needing extra room for toys and tools. Inside, the open-concept main level is bright and welcoming, featuring vaulted ceilings, generous windows, and a practical layout ideal for both everyday living and entertaining. The spacious kitchen includes white appliances, including stand up freezer, a custom pantry, and a raised eating bar that flows seamlessly into the dining and living areas. A cozy gas fireplace creates a warm focal point in the living room, and garden doors lead to the covered upper deckâ€"perfect for morning coffee or evening BBQs. The main level also features a spacious front office that can also be a formal dining room or bedroom,

#### **Amenities**

Parking Spaces 6

Parking Concrete Driveway, Garage Door Opener, Garage Faces Front, Heated

Garage, Insulated, Off Street, Oversized, Triple Garage Attached

# of Garages 3