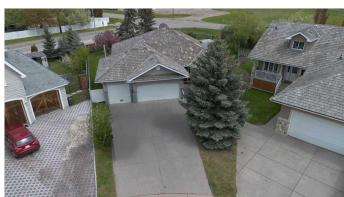

### \$750,000

4 Bedroom, 3.00 Bathroom, 1,754 sqft Residential on 0.28 Acres

Grande Pointe Estates, Strathmore, Alberta

Seller is ready to make a deal! Rare opportunity to own a custom bungalow on one of the largest lots in one of Strathmore's most sought-after neighborhoods. Nestled in a quiet cul-de-sac in Grande Point Estates, this home offers exceptional space, privacy, and timeless style in a community known for its upscale lamp posts, wide sidewalks, and estate-quality homes. Situated on an expansive 8,600+ sq ft lot, this fully developed walkout bungalow offers over 3,000 sq ft of total living spaceâ€"providing a serene backdrop and plenty of room for outdoor living, entertaining, or gardening. Mature trees, well-kept landscaping, underground sprinklers, and a large upper deck add to the home's outdoor appeal, while the oversized triple garage (with high ceilings, heated & A/C) makes it perfect for hobbyists, car enthusiasts, or those needing extra room for toys and tools. Inside, the open-concept main level is bright and welcoming, featuring vaulted ceilings, generous windows, and a practical layout ideal for both everyday living and entertaining. The spacious kitchen includes white appliances, including stand up freezer, a custom pantry, and a raised eating bar that flows seamlessly into the dining and living areas. A cozy gas fireplace creates a warm focal point in the living room, and garden doors lead to the covered upper deckâ€"perfect for morning coffee or evening BBQs. The main level also features a spacious front office that can also be a formal dining room or bedroom,

#### **Exterior**

Exterior Features BBQ gas line, Private Yard

Lot Description Back Yard, Cul-De-Sac

Roof Cedar Shake

Construction Stucco, Wood Frame

Foundation Poured Concrete