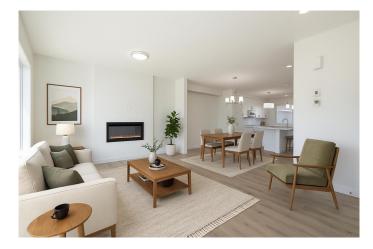

#### \$609,900

3 Bedroom, 3.00 Bathroom, 1,661 sqft Residential on 0.07 Acres

Pine Creek, Calgary, Alberta

Tucked into Calgary's scenic southwest, Pine Creek is a thoughtfully designed community that blends natural beauty with modern convenience. Surrounded by the rolling foothills and just minutes from Fish Creek Park, residents enjoy peaceful walking trails, wetlands, and mountain views right outside their doors. With quick access to Macleod Trail, Stoney Trail, and the Somerset/Bridlewood LRT station, commuting is seamless. Nearby amenities like Township Centre, Silverado Shopping Centre, and Spruce Meadows offer shopping, dining, and entertainment options. Whether you're raising a family or seeking a tranquil retreat, Pine Creek offers a balanced lifestyle rooted in nature and community. Spanning approx. 1613 SQFT, this home offers a SIDE ENTRANCE, thoughtfully designed layout and modern features. As you step inside, you'll be greeted by an inviting open concept main floor that seamlessly integrates the living, dining, and kitchen areas. Abundant natural light flowing through large windows highlights the elegant laminate and vinyl flooring, creating a warm atmosphere for daily living and entertaining. Upstairs, you'll find a bonus room + 3 bedrooms that provide comfortable retreats for the entire family. The primary bedroom is a true oasis, complete with an en-suite bathroom for added convenience. \*\*PLEASE NOTE\*\* PICTURES ARE OF SHOW HOME; ACTUAL HOME, PLANS, FIXTURES, AND FINISHES MAY VARY AND