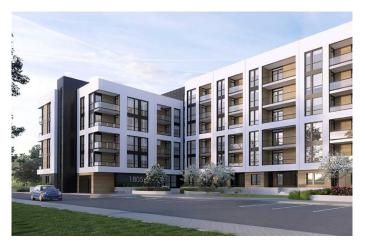

#### Interior

Interior Features Kitchen Island, Stone Counters

Appliances Dishwasher, Dryer, Electric Oven, Electric Range, Microwave Hood Fan,

Refrigerator, Washer

Heating Baseboard, Natural Gas

Cooling None, Rough-In