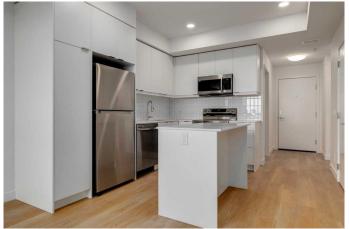

#### Interior

Interior Features Kitchen Island, Stone Counters

Appliances Dishwasher, Dryer, Electric Oven, Electric Range, Microwave Hood Fan,

Refrigerator, Washer

Heating Baseboard, Natural Gas

Cooling None, Rough-In