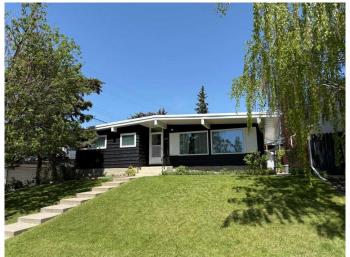

## \$749,900

3 Bedroom, 2.00 Bathroom, 1,248 sqft Residential on 0.13 Acres

Lakeview, Calgary, Alberta

Welcome to a well appointed bungalow located in the highly sought after community of Lakeview! FIRST TIME LISTED! Recent updates were a new AC unit & most of the windows on the main floor were done 3 years ago. This spacious bungalow, located on a quiet street, is perfect for a first time buyer or starter family home. Main floor contains 3 bedrooms up, 1.5 bathrooms and kitchen overlooking backyard. Separate entrance at rear of property which allows for opportunities in the basement. A large backyard with an oversized garage awaits. Home is in close proximity to Weaselhead Flats and many walking trails. Quick access to Glenmore and Crowchild Trail allows for easy commuting.

#### **Essential Information**

MLS® # A2223000
Price \$749,900
Bedrooms 3
Bathrooms 2.00
Full Baths 1
Half Baths 1
Square Footage 1,248

Acres 0.13 Year Built 1966

Type Residential Sub-Type Detached

Style Bungalow