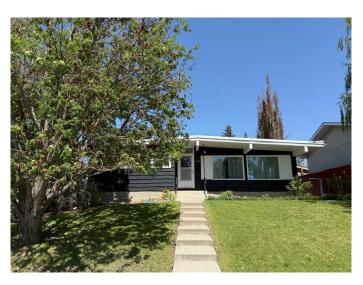

## \$749,900

3 Bedroom, 2.00 Bathroom, 1,248 sqft Residential on 0.13 Acres

Lakeview, Calgary, Alberta

Welcome to a well appointed bungalow located in the highly sought after community of Lakeview! FIRST TIME LISTED! Recent updates were a new AC unit & most of the windows on the main floor were done 3 years ago. This spacious bungalow, located on a quiet street, is perfect for a first time buyer or starter family home. Main floor contains 3 bedrooms up, 1.5 bathrooms and kitchen overlooking backyard. Separate entrance at rear of property which allows for opportunities in the basement. A large backyard with an oversized garage awaits. Home is in close proximity to Weaselhead Flats and many walking trails. Quick access to Glenmore and Crowchild Trail allows for easy commuting.

#### **Essential Information**

MLS® # A2223000
Price \$749,900
Bedrooms 3
Bathrooms 2.00
Full Baths 1
Half Baths 1
Square Footage 1,248

Acres 0.13 Year Built 1966

Type Residential Sub-Type Detached

Style Bungalow