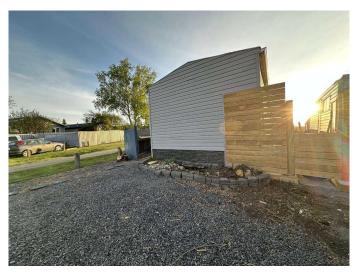

## \$380,000

2 Bedroom, 1.00 Bathroom, 915 sqft Residential on 0.08 Acres

Huntington Hills, Calgary, Alberta

For more information, please click Brochure button.

Location, location! This gem sits on owned land boasting a great corner lot backing on to a park. There is a playground right across the street and close to all amenities. This home has had many upgrades including a new roof may of 2025 new siding with a unique wood corner accent, new fence, laminate flooring, new electrical, plumbing fixtures, jacuzzi sized bathtub with a luxury shower panel, new energy efficient windows with an amazing view of the green spaced park from the living room Bay window. The grass has been replaced in the front yard with lava rocks for low yard maintenance, the backyard features a gas fire pit with Astro turf. Central air conditioning unit keeps you cool all summer long. You won't want to miss out on this one.

#### **Exterior**

Exterior Features Fire Pit, RV Hookup

Lot Description Back Yard, Corner Lot, No Neighbours Behind

Roof Asphalt

Construction Wood Frame Foundation Pillar/Post/Pier