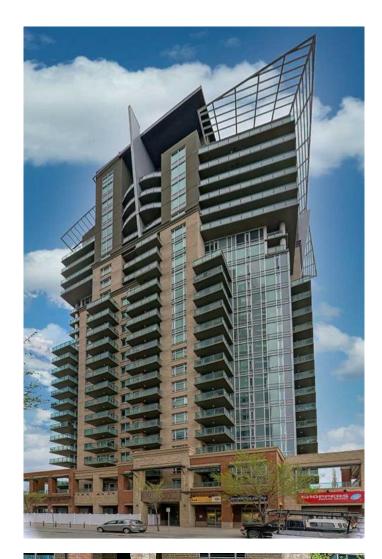

# \$399,500 - 601, 1410 1 Street Se, Calgary

MLS® #A2221434

## \$399,500

2 Bedroom, 2.00 Bathroom, 921 sqft Residential on 0.00 Acres

Beltline, Calgary, Alberta

PRICE REDUCED to SELL NOW!! Welcome to urban living at its finest! This stunning apartment at #601, 1410 1 Str. S.E. in Calgary offers a truly exceptional living experience. Boasting 920 square feet of well-designed space, this TWO-bedroom, TWO-bathroom gem is a testament to modern comfort and style. Upon entering, you'll be immediately captivated by the spacious and open floor plan. Natural light cascades through the windows, highlighting the beautiful VINYL, modern flooring that has been done to perfection. The heart of the home is the inviting kitchen with a convenient island, making meal preparation and entertaining a breeze. One of the property's standout features is the private balcony, where you can unwind while enjoying breathtaking views of the downtown of Calgary and the Rockies. It's the perfect spot to savor your morning coffee or host evening gatherings with friends. For those who appreciate an active lifestyle, this location is a dream come true. The property is in close proximity to a swimming pool, parks, a fitness center, tennis courts, and a variety of restaurants and coffee shops. Public transportation options are also just steps away, ensuring you can easily explore all that Calgary has to offer. In addition to its modern comforts, this apartment is environmentally conscious with efficient waste management practices in place. Underground, titled parking stall and the storage locker are included. Don't miss the opportunity to make this your new

# of Stories 23

Exterior Features Balcony, BBQ gas line, Storage

Construction Brick, Concrete