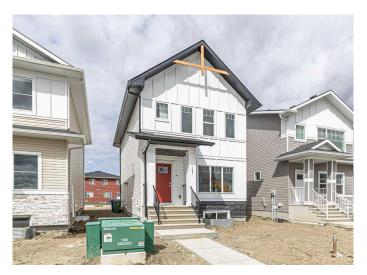

## \$608,900

3 Bedroom, 3.00 Bathroom, 1,608 sqft Residential on 0.08 Acres

Dawson's Landing, Chestermere, Alberta

! DOUBLE CAR GARAGE DETACHED BUILD BY BUIDER IN SUMMER 2025, SIDE **ENTRANCE FOR BASEMENT! DAWSON** LANDING is Chestermere's most exciting communities, Step into the perfect blend of luxury, comfort, and convenience home by TRUMAN, just minutes away from Calgary, this home offers the serenity of small-town living without sacrificing big-city amenities. you'II be captivated by the open-concept design, soaring 9' ceilings, and abundance of natural light. The unfinished basement with its own private entrance opens up endless possibilities.9' ceilings, and abundance of natural light premium stainless steel appliances, upgraded gas stove, and a walk-in pantry.

Year Built 2025

Type Residential

Sub-Type Detached
Style 2 Storey
Status Active