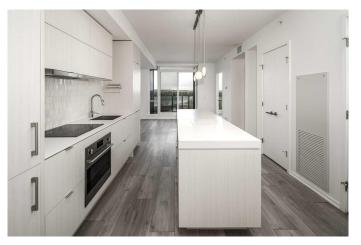

#### \$359,999

1 Bedroom, 1.00 Bathroom, 578 sqft Residential on 0.00 Acres

Downtown East Village, Calgary, Alberta

Enjoy the 3D tour to appreciate this stunning space fully! Welcome to Verve, one of downtown's most sought-after high-rises! This east-facing 1-bedroom, 1-bath condo offers stunning river views, creating the perfect urban retreat. Thanks to floor-to-ceiling windows, step inside a space soaked in natural light. The modern kitchen is a chef's dream, featuring granite countertops, designer tiles, and sleek cabinetry. The spacious bedroom is adjacent to a luxurious 4-piece bathroom, offering style and comfort. Enjoy fresh air and breathtaking scenery from your east-facing balcony, the perfect spot to take in the mesmerizing Bow River views. Verve offers premium amenities, including daily concierge service, underground heated parking, a fitness center, a party room, a lounge area, and an incredible rooftop patio with 360Ű city views. The unbeatable location places you steps from Bow River Pathway, Kensington, Eau Claire, LRT stations, shopping, restaurants, coffee shops, and downtown offices. The glamorous hotel-style lobby welcomes you home every day. Don't miss this fantastic opportunityâ€"whether you're looking for a stylish downtown home or an investment property, this unit is a perfect choice. Call now to book your private viewing!