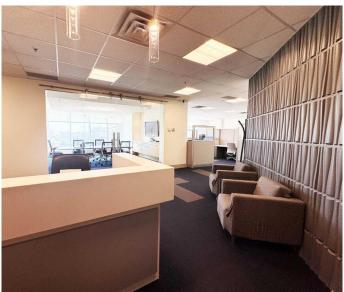

# \$870,000

0 Bedroom, 0.00 Bathroom, Commercial on 0.00 Acres

Richmond, Calgary, Alberta

Prime Commercial Opportunity in the Heart of the Action!

Positioned at the highly visible and easily accessible southwest corner of 17 Avenue SW and 24 Street SW, this bright and spacious unit offers exceptional exposure in one of Calgary's most vibrant corridors. Enjoy sweeping views and abundant natural light throughout the space, ideal for a professional office. This property includes 4 secured underground parking stalls plus ample visitor parking, ensuring ease for clients and staff alike. Commuting is a breeze with walking access to the LRT and major bus routes, putting the entire city within reach. Benefit from high foot traffic and onsite amenities, including Cassis Bistro, True Gents Barbershop, The Village Flatbread Co., and Liquor Drops â€" making this location a dynamic and convenient destination.