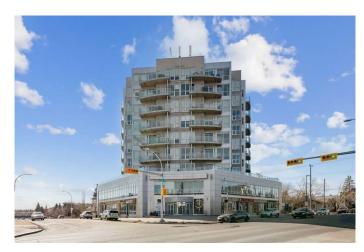

# \$870,000 - 220, 2505 17 Avenue Sw, Calgary

MLS® #A2219504

# \$870,000

0 Bedroom, 0.00 Bathroom, Commercial on 0.00 Acres

Richmond, Calgary, Alberta

Prime Commercial Opportunity in the Heart of the Action!

Positioned at the highly visible and easily accessible southwest corner of 17 Avenue SW and 24 Street SW, this bright and spacious unit offers exceptional exposure in one of Calgary's most vibrant corridors. Enjoy sweeping views and abundant natural light throughout the space, ideal for a professional office. This property includes 4 secured underground parking stalls plus ample visitor parking, ensuring ease for clients and staff alike. Commuting is a breeze with walking access to the LRT and major bus routes, putting the entire city within reach. Benefit from high foot traffic and onsite amenities, including Cassis Bistro, True Gents Barbershop, The Village Flatbread Co., and Liquor Drops â€" making this location a dynamic and convenient destination.

# **Community Information**

Address 220, 2505 17 Avenue Sw

Subdivision Richmond

City Calgary
County Calgary
Province Alberta
Postal Code T3C 1J2