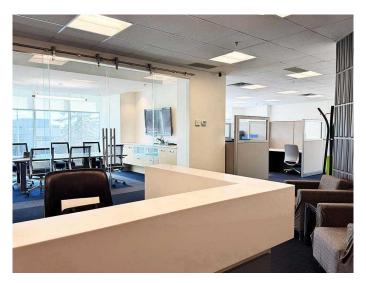

# \$870,000

0 Bedroom, 0.00 Bathroom, Commercial on 0.00 Acres

Richmond, Calgary, Alberta

Prime Commercial Opportunity in the Heart of the Action!

Positioned at the highly visible and easily accessible southwest corner of 17 Avenue SW and 24 Street SW, this bright and spacious unit offers exceptional exposure in one of Calgary's most vibrant corridors. Enjoy sweeping views and abundant natural light throughout the space, ideal for a professional office. This property includes 4 secured underground parking stalls plus ample visitor parking, ensuring ease for clients and staff alike. Commuting is a breeze with walking access to the LRT and major bus routes, putting the entire city within reach. Benefit from high foot traffic and onsite amenities, including Cassis Bistro, True Gents Barbershop, The Village Flatbread Co., and Liquor Drops â€" making this location a dynamic and convenient destination.