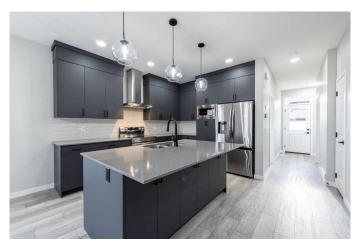

# \$699,900

4 Bedroom, 3.00 Bathroom, 1,896 sqft Residential on 0.07 Acres

Saddle Ridge, Calgary, Alberta

Situated on a \*\*35-foot wide lot\*\*, this brand-new 4-bedroom home boasts a contemporary layout enhanced with premium upgrades throughout. The main level features a full bedroom and washroomâ€"ideal for guests or multi-generational livingâ€"alongside an upgraded kitchen equipped with high-end appliances. Upstairs, you'll find three spacious bedrooms, a cozy family room, and a convenient laundry area. The basement, with a separate side entrance, is roughed in for two additional bedrooms, a kitchen, and a washroom, offering excellent potential for customization or rental income. Perfect for families or investors, this stylish and versatile home blends comfort, function, and future opportunity.

## Interior

Interior Features Bathroom Rough-in, No Animal Home, No Smoking Home, Separate

**Entrance** 

Appliances Dishwasher, Electric Range, Range Hood, Refrigerator, Washer/Dryer

Forced Air Heating

Cooling None Has Basement Yes