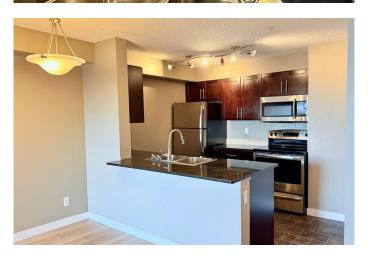

### \$219,500

1 Bedroom, 1.00 Bathroom, 584 sqft Residential on 0.00 Acres

Saddle Ridge, Calgary, Alberta

Move in Ready: Quick Possession with Low Condo Fees! Lowest Priced Unit in the Complex. Welcome to this Beautiful Open Concept 1 Bedroom + Den with Underground Titled Parking. Modern Open Concept Living Space Featuring loads of Upgrades including GRANITE countertops, TILE backsplash, STAINLESS STEEL Appliances, light fixtures & Laminate flooring. A Spacious living room, in-suite laundry with Washer & Dryer. This unit is a Great location and is within walking distance to SADDLE TOWN CTRAIN, GENESIS CENTRE AND YMCA. DON'T MISS OUT!!!

#### **Amenities**

Amenities Secured Parking, Visitor Parking, Trash

Parking Spaces 1

Parking Underground, Parkade, Stall

Interior

Interior Features Built-in Features, Kitchen Island, No Animal Home, No Smoking Home Appliances Dishwasher, Electric Stove, Garage Control(s), Range Hood,